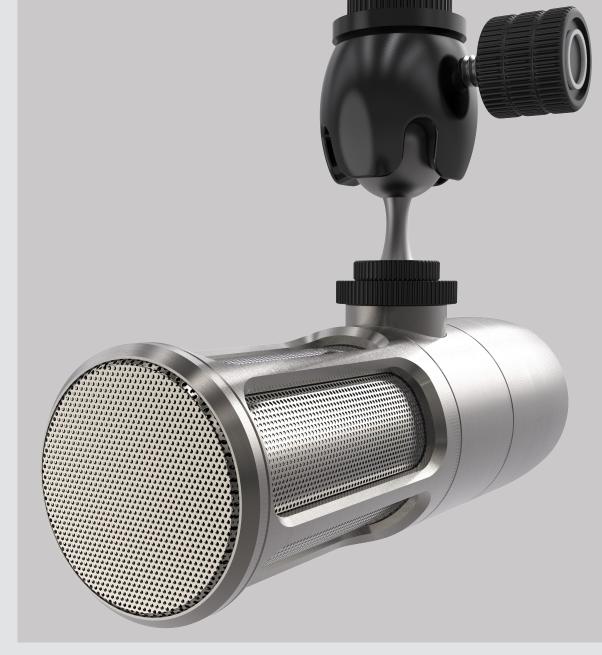

## ICON PRO

**BROADCAST-QUALITY** 

XLR STREAMING MICROPHONE

PRODUCT INFORMATION

Product Full Name: Earthworks ICON PRO XLR Streaming Microphone

Product Short Name: ICON PRO

Product ID/ SKU: ICON PRO

Short Description: Compact Stainless Steel Studio Cardioid Condenser XLR Broadcast Microphone

with attached Triad-Orbit M2-R

Rise Time Speed:  $11.67 \, \mu s$ 

**MAP:** \$499

Stand out with the distinctly modern stainless steel design.

#### **KEY FEATURES**

- · Perfect for broadcast-quality speech and voice over recording.
- · Ideal for streaming, podcasting, interviewing, gaming, web conferencing, and content creating.
- · Lightning-fast rise time speed of of 11.67 microseconds.
- · Mounts to a boom or stand with included custom Triad-Orbit M2-R connector
- · Off-axis rejection prevents room noise from entering your streamBuilt-in pop filter combats plosives.
- $\cdot\,\,$  No foam. Easy-to-clean stainless steel windscreen with integrated pop filter.
- · Designed, hand tuned, & assembled in the USA.