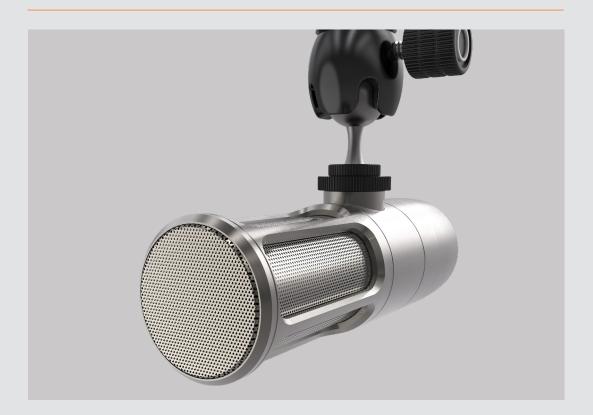

## ICON PRO

**BROADCAST-QUALITY** 

XLR STREAMING MICROPHONE

PRODUCT INFORMATION

Product Full Name: Earthworks ICON PRO XLR Streaming Microphone

Product Short Name: ICON PRO

Product ID/ SKU: ICON PRO

Short Description: Compact Stainless Steel Studio Cardioid Condenser XLR Broadcast Microphone

with attached Triad-Orbit M2-R

Rise Time Speed:  $11.67 \, \mu s$ 

**MAP:** \$499

Stand out with the distinctly modern stainless steel design.