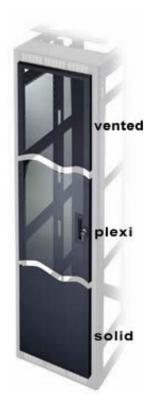

## **Universal Front Doors**

c(U) US Listed

Offered in lightly smoked plexiglass, fully vented, vented plexi, *NEW* large perforated vented and solid configurations. Beveled corners provide a stylistically modern appearance, while hinging either left or right. Large perf door has 68% open area, regular perf vented doors have 22% open area. Black textured powder coat finish. Includes keylock.