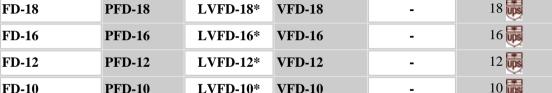

| Part # (fits WRK/ MRK/ VRK/<br>VMRK/ ERK/ DWR/ SR) |            |                                  |             |                      | Number of      |
|----------------------------------------------------|------------|----------------------------------|-------------|----------------------|----------------|
| Solid Door                                         | Plexi Door | <i>NEW</i><br>Large Perf<br>Door | Vented Door | Plexi Vented<br>Door | Rack<br>spaces |
| FD-54                                              | PFD-54     |                                  | VFD-54      | -                    | 54             |
| FD-46                                              | PFD-46     |                                  | VFD-46      | -                    | 46             |
| FD-44                                              | PFD-44     | LVFD-44                          | VFD-44      | PVFD-44              | 44             |
| FD-40                                              | PFD-40     | LVFD-40                          | VFD-40      | -                    | 40             |
| FD-37                                              | PFD-37     | LVFD-37                          | VFD-37      | -                    | 37             |
| FD-35                                              | PFD-35     | LVFD-35*                         | VFD-35      | -                    | 35             |
| FD-27                                              | PFD-27     |                                  | VFD-27      | -                    | 27 🌉           |
| FD-24                                              | PFD-24     | LVFD-24*                         | VFD-24      | -                    | 24             |
| FD-21                                              | PFD-21     | LVFD-21*                         | VFD-21      | -                    | 21             |
|                                                    |            |                                  |             |                      |                |

10 瞒

\* Black finish is standard, for granite gray finish suffix with 'GY'