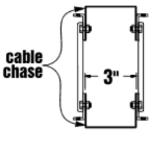

## **Cable Chase Kits**

When bolted between racks, each kit provides additional room for wiring and power distribution in multi-bay applications. Each 3 piece kit includes front, rear and top channels, as well as mounting hardware. This option is required when installing doors on multi-bay Slim 5 racks.