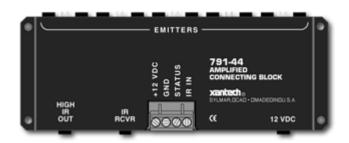

## 791-44 ONE ZONE AMPLIFIED CONNECTING BLOCK

- Back to Info by Category Instruction Manual Application Advisory
- Printable Catalog Page

Product Demo

- Amplified version of the 790-00.
- Emitter ports with jumpers permit high or low power
- High-speed opto-isolator for improved operation.
- Quick connect stereo mini jack for Xantech IR Receivers that use a stereo mini plug.
- Parallel emitter ports drive 10 single or 10 dual emitters.
- Up to nine 790-00's can be connected to the 791-44 if more than 10 emitter ports are needed
- STATUS terminal for connection of Xantech IR Receivers and Keypads that have status indicator LED's.
- Contains red LED input signal Test-IR
- Uses either the 781RG or 782-00 power supply.
- Dimensions: 6" x 2 1/4" x 15/16" (153mm x 58mm x 24mm)