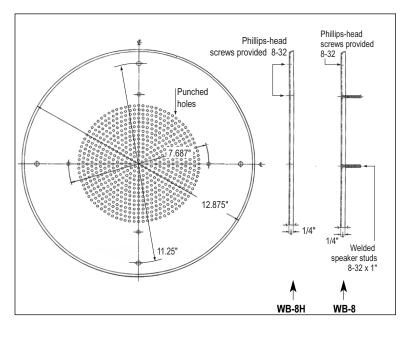

Grilles are precision formed from a single piece of 22-gauge steel with a perforated center and beveled edge for attractive ceiling installation. Model WB-8H features four 8-32 Phillips-head screws for loud-speaker installation where Model WB-8 features four 8-32 x 1" welded studs with palnuts for concealed loudspeaker mounting. Both are equipped with four white 8-32 x 1-1/2" Phillips-head screws for attaching the speaker-grille assembly to the backbox or mounting ring (order separately - see page 2). Grilles are finished in white powder epoxy for long lasting quality appearance.

## A & E Specifications

The grille for 8" speaker drivers shall be Lowell Model (WB-8H, WB-8). It shall be fabricated one-piece 22-gauge steel reinforced with a peripheral flange of 60 degrees. The grille diameter shall be 12.875" with a shallow mounting projection of 0.25". Model WB-8H grille shall have four 0.218" holes spaced at 90 degree intervals for screw mounting the specified 8" speaker. Model WB-8 shall include welded studs for mounting specified 8" speaker. Each grille shall also have four 0.25" holes spaced at 90 degree intervals on a 11.25" bolt circle for mounting specified backbox or mounting ring. Models shall be finished in white powder epoxy and include white screws for backbox mounting. Companion backbox or mounting ring shall be Lowell Model . Companion tile bridge or channel rails for suspended installations shall be Lowell Model