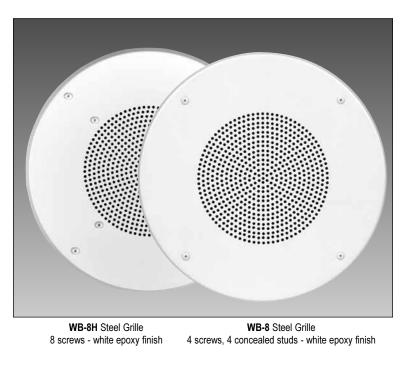

WB-8H, WB-8 Steel Grilles with Screw-mount Installation for 8" Speakers

## Description

Lowell grille Models WB-8H and WB-8 are the industry standard when it comes to steel ceiling grilles for 8" loudspeakers. Their clean, contoured edge appearance and economical cost makes them popular for installation in offices, hotels, schools, medical, retail, and commercial facilities all over the world.

Grilles are precision formed from a single piece of 22-gauge steel with a perforated center and beveled edge for attractive ceiling installation. Model WB-8H features four 8-32 Phillips-head screws for loud-speaker installation where Model WB-8 features four 8-32 x 1" welded studs with palnuts for concealed loudspeaker mounting. Both are equipped with four white 8-32 x 1-1/2" Phillips-head screws for attaching the speaker-grille assembly to the backbox or mounting ring (order separately - see page 2). Grilles are finished in white powder epoxy for long lasting quality appearance.