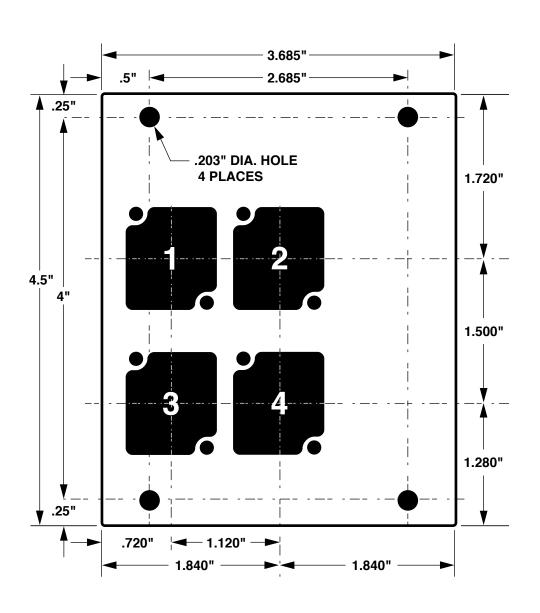

**MODEL NUMBER: #PNL-104** 

SCALE: n/a DATE: 06/24/04

©2004 ACE BACKSTAGE CO.

\*All images are for reference only. Subject to change without notice.

MODEL NUMBER: #PNL-104

MODEL NAME: STAGE POCKET PANEL

DESCRIPTION: HALF STAGE POCKET PANEL SPECS

## **#PNL-104**

Aluminum Half Stage Pocket Panel with 4 "Connectrix" Mounts Aluminum Alloy Panel is 1/16" (.062" thick). Finished with electro-static applied, oven cured semi-gloss powder coat.