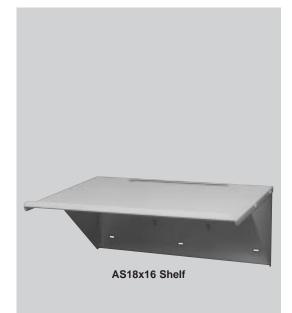

## **Wall-Mounted Electronic Equipment Shelves** AS15x10, AS18x14, AS18x16

I he Quam AS series wall shelves are designed specifically for commercial sound installations; and facilitate mounting of amplifiers, tuners and other electronic equipment. They are available in three sizes to accommodate most audio components. The sturdy shelves are built of 18 gauge steel

with a 1/2 inch front lip and a continuous wiring slot making installation and equipment access convenient. The shelves are a two-piece construction with a hinged support. All three shelves ship individually in a one-inch flat package for ease of storage and transport.

## **Features**

- Three different sizes offered for application flexibility
- All are two-piece hinged design packed in a flat carton saving storage space
- Finished in durable white baked powdered epoxy
- Long slot in rear of shelves provides easy and convenient method for routing wiring
- Quick assembly with four screws
- In stock for immediate shipment