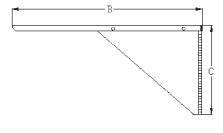

| Model   | Α   | В       | С      | D  | E  | F  | G      | Shipping<br>Weight |
|---------|-----|---------|--------|----|----|----|--------|--------------------|
| AS15x10 | 15" | 10-1/2" | 7-1/2" | 5" | 6" | 6" | 1-1/4" | 5-1/2 LBS          |
| AS18x14 | 18" | 14"     | 7-1/2" | 5" | 8" | 8" | 1-1/4" | 7-1/2 LBS          |
| AS18x16 | 18" | 16"     | 7-1/2" | 5" | 8" | 8" | 1-1/4" | 8 LBS              |
|         |     |         |        |    |    |    |        |                    |