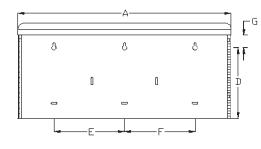

| Model   | Α   | В       | С      | D  | E  | F  | G      | Shipping<br>Weight |
|---------|-----|---------|--------|----|----|----|--------|--------------------|
| AS15x10 | 15" | 10-1/2" | 7-1/2" | 5" | 6" | 6" | 1-1/4" | 5-1/2 LBS          |
| AS18x14 | 18" | 14"     | 7-1/2" | 5" | 8" | 8" | 1-1/4" | 7-1/2 LBS          |
| AS18x16 | 18" | 16"     | 7-1/2" | 5" | 8" | 8" | 1-1/4" | 8 LBS              |
|         |     |         |        |    |    |    |        |                    |