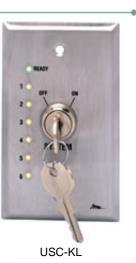

## Remote Control Switch - UPDATED!

The Control Switches provide remote up/down sequence initiation. Status LED indicators can connect to our Sequencing Controllers.

| Part #      | Description                                                         |
|-------------|---------------------------------------------------------------------|
| S-DEC NEW!  | Remote switch, mounts in Middle Atlantic Products Decora opening    |
| K-DEC NEW!  | Remote keyswitch, mounts in Middle Atlantic Products Decora opening |
| USC-SWL     | Remote wallplate switch with LED status indicators                  |
| USC-KL      | Remote wallplate keyswitch with LED status indicators               |
| USC-SW NEW! | Remote wallplate switch                                             |
| USC-K NEW!  | Remote wallplate keyswitch                                          |
| USC-KEY     | Additional set of keys for USC-KL                                   |