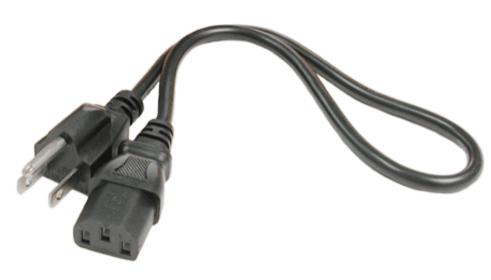

## Power Cord: 3-Prong Male to IEC Female

Replacement power cord for most equipment and computers. Keep an extra on hand just in case your original one gets lost. With such a variety of lengths to choose from, there's no more excuses for messy racks that have long power cords--now you can get the length that will make your rack neat and clean.

## Cable Data:

- Type: Power Cord - Guage: 18 AWG
- Number of Conductors: 3
- Number of Conductors: 3Jacket Type: SVT
- Connectors: NEMA Type 5-15P, IEC Type 60320-C15
- Voltage Rating: 125V
- Amps: N/A