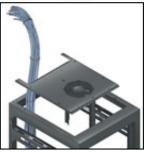

## **Top Options**

All MW series tops include a removable, aluminum, 2 rackspace service plate, which allows for easy drilling for cable bundle entry or use of rack panels (shown removed for clarity). The MW-4FT and ERK-4FT feature laser knockouts for up to 4 or 3 fans respectively. The *NEW* MW-LA allows 6" & 12" wide cable ladders to be installed from any direction using provided J-Bolts.