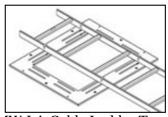

## **Top Options**

All MW series tops include a removable, aluminum, 2 rackspace service plate, which allows for easy drilling for cable bundle entry or use of rack panels (shown removed for clarity). The MW-4FT and ERK-4FT feature laser knockouts for up to 4 or 3 fans respectively. The *NEW* MW-LA allows 6" & 12" wide cable ladders to be installed from any direction using provided J-Bolts.

Note: ERK / MW-LA Series top options do not include a removable service plate

**NEW** MW-LA Cable Ladder Top Option