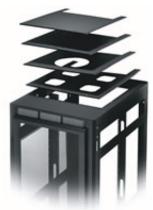

## **Top Options**

All MW series tops include a removable, aluminum, 2 rackspace service plate, which allows for easy drilling for cable bundle entry or use of rack panels (shown removed for clarity). The MW-4FT and ERK-4FT feature laser knockouts for up to 4 or 3 fans respectively. The *NEW* MW-LA allows 6" & 12" wide cable ladders to be installed from any direction using provided J-Bolts.

Also, see our 'Integrated Fan Tops'

| Fits WRK, MRK,<br>VRK, DRK<br>Part # | Fits ERK<br>Part # | Style                                   |
|--------------------------------------|--------------------|-----------------------------------------|
| MW-4FT                               |                    | mounts four 4-1/2" fans                 |
|                                      | ERK-4FT            | mounts three 4-1/2" fans                |
| MW-10FT                              | ERK-10FT           | mounts one 10" fan                      |
| MW-VT                                | ERK-VT             | vented                                  |
| MW-LVT <i>NEW</i>                    |                    | large perf vented                       |
| MW-ST                                | ERK-ST             | solid                                   |
| MW-LA <i>NEW</i>                     |                    | accommodate 6" & 12" wide cable ladders |