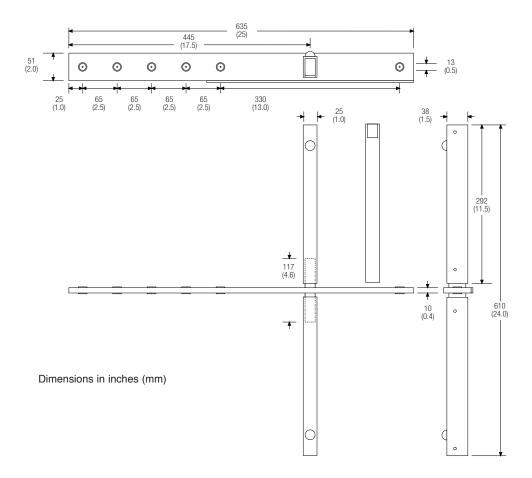

Use of the array frames in any manner other than as described in this manual could result in damage to the frame and pose a risk of injury or death.

**DIMENSIONAL DRAWINGS FOR VRX-AF**