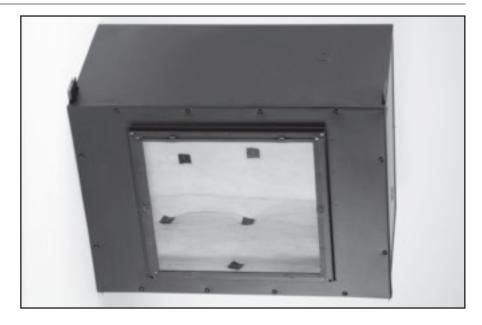

#### 3 Cubic Foot Backbox for Control 300 Series 12" Drivers

#### **Professional Series**

- **Key Features:** ► Extra-thick 16 gauge metal con-
- Lined with 12 mm (½ inch) thick MDF to eliminate resonances and to provide extra bass response.
- ► Knockouts on top and all four
- Dual mounting system for baffle.

## Loudspeaker/Baffle Assembly

MTC-300BB12 is compatible with two common mounting systems for installing the loudspeaker/baffle to the backbox. **Either** of these mounting systems may be utilized.