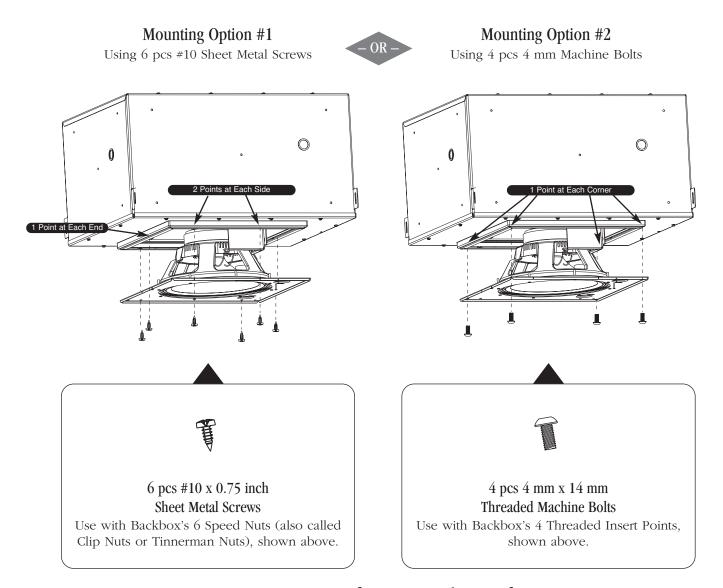

## Loudspeaker/Baffle Assembly

MTC-300BB12 is compatible with two common mounting systems for installing the loudspeaker/baffle to the backbox. **Either** of these mounting systems may be utilized.