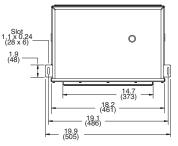

#### **Specifications:**

| opecineations.        |                                                                                                                                                                    |
|-----------------------|--------------------------------------------------------------------------------------------------------------------------------------------------------------------|
| External Volume:      | 3 cu ft, nominal                                                                                                                                                   |
| Internal Volume:      | 2.4 cu ft.                                                                                                                                                         |
| Knockouts:            | 22.1 mm (0.87 in) diameter opening                                                                                                                                 |
|                       | Five (5) locations: 1 on top panel                                                                                                                                 |
|                       | 1 on each side and end                                                                                                                                             |
|                       | panel                                                                                                                                                              |
| Dimensions (Height):  | 308 mm (12.1 in) above ceiling                                                                                                                                     |
|                       | 324 mm (12.6 in) total height                                                                                                                                      |
|                       | 587 mm (23.1 in)                                                                                                                                                   |
| (Depth):              | 461 mm (18.2 in) cabinet                                                                                                                                           |
|                       | 505 mm (19.9 in) including side tabs                                                                                                                               |
| Net Weight:           | 20.6 kg (45.5 lbs)                                                                                                                                                 |
| Shipping Weight:      | 23.1 kg (51 lbs)                                                                                                                                                   |
| Included Accessories: | 4 pcs M4 x 14 mm machine screws for one system of mounting baffle to backbox. 6 pcs #10 x 0.75 inch metal screws for another system of mounting baffle to backbox. |
|                       | 4 pcs M4 nuts for optional transformer mounting                                                                                                                    |

#### **Dimensions:**

Dimensions in inches (mm)