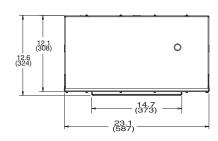

#### **Specifications:**

| opecineations.        |                                                                                                                                                                    |
|-----------------------|--------------------------------------------------------------------------------------------------------------------------------------------------------------------|
| External Volume:      | 3 cu ft, nominal                                                                                                                                                   |
| Internal Volume:      | 2.4 cu ft.                                                                                                                                                         |
| Knockouts:            | 22.1 mm (0.87 in) diameter opening                                                                                                                                 |
|                       | Five (5) locations: 1 on top panel                                                                                                                                 |
|                       | 1 on each side and end                                                                                                                                             |
|                       | panel                                                                                                                                                              |
| Dimensions (Height):  | 308 mm (12.1 in) above ceiling                                                                                                                                     |
|                       | 324 mm (12.6 in) total height                                                                                                                                      |
|                       | 587 mm (23.1 in)                                                                                                                                                   |
| (Depth):              | 461 mm (18.2 in) cabinet                                                                                                                                           |
|                       | 505 mm (19.9 in) including side tabs                                                                                                                               |
| Net Weight:           | 20.6 kg (45.5 lbs)                                                                                                                                                 |
| Shipping Weight:      | 23.1 kg (51 lbs)                                                                                                                                                   |
| Included Accessories: | 4 pcs M4 x 14 mm machine screws for one system of mounting baffle to backbox. 6 pcs #10 x 0.75 inch metal screws for another system of mounting baffle to backbox. |
|                       | 4 pcs M4 nuts for optional transformer mounting                                                                                                                    |

#### **Dimensions:**

Dimensions in inches (mm)