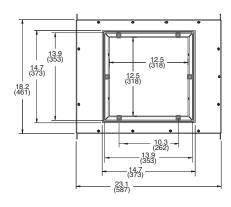

#### **Specifications:**

| opecineations.        |                                                                                                                                                                    |
|-----------------------|--------------------------------------------------------------------------------------------------------------------------------------------------------------------|
| External Volume:      | 3 cu ft, nominal                                                                                                                                                   |
| Internal Volume:      | 2.4 cu ft.                                                                                                                                                         |
| Knockouts:            | 22.1 mm (0.87 in) diameter opening                                                                                                                                 |
|                       | Five (5) locations: 1 on top panel                                                                                                                                 |
|                       | 1 on each side and end                                                                                                                                             |
|                       | panel                                                                                                                                                              |
| Dimensions (Height):  | 308 mm (12.1 in) above ceiling                                                                                                                                     |
|                       | 324 mm (12.6 in) total height                                                                                                                                      |
|                       | 587 mm (23.1 in)                                                                                                                                                   |
| (Depth):              | 461 mm (18.2 in) cabinet                                                                                                                                           |
|                       | 505 mm (19.9 in) including side tabs                                                                                                                               |
| Net Weight:           | 20.6 kg (45.5 lbs)                                                                                                                                                 |
| Shipping Weight:      | 23.1 kg (51 lbs)                                                                                                                                                   |
| Included Accessories: | 4 pcs M4 x 14 mm machine screws for one system of mounting baffle to backbox. 6 pcs #10 x 0.75 inch metal screws for another system of mounting baffle to backbox. |
|                       | 4 pcs M4 nuts for optional transformer mounting                                                                                                                    |

#### **Dimensions:**

Dimensions in inches (mm)