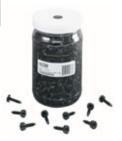

| Black Part # | Silver Part # | Head       | Quantity                  |
|--------------|---------------|------------|---------------------------|
| HP500        |               | truss-head | 500 pc. in a reusable jar |
| HP           | СНР           | truss-head | 100 pc. in a poly bag     |
| HPS          |               | truss-head | 25 pc. in a poly bag      |
| HW500        |               | trim-head  | 500 pc. in a reusable jar |
| HPSMP        |               | trim-head  | master pack of 25 HPS     |