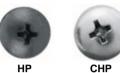

## Standard Rack Screws

Standard w" long rack screws with 10-32 threads feature self-guiding pilot points. HP Series truss head screws provide a clean, modern appearance and fit under optional trim strips (see pg. 120) for the most attractive finish. HW Series trim-head screws feature an older, classic appearance. Includes factoryinstalled nylon washer.

| Black Part # | Silver Part # | Head       | Quantity                  |
|--------------|---------------|------------|---------------------------|
| HP500        |               | truss-head | 500 pc. in a reusable jar |
| HP           | СНР           | truss-head | 100 pc. in a poly bag     |
| HPS          |               | truss-head | 25 pc. in a poly bag      |
| HW500        |               | trim-head  | 500 pc. in a reusable jar |
| HPSMP        |               | trim-head  | master pack of 25 HPS     |