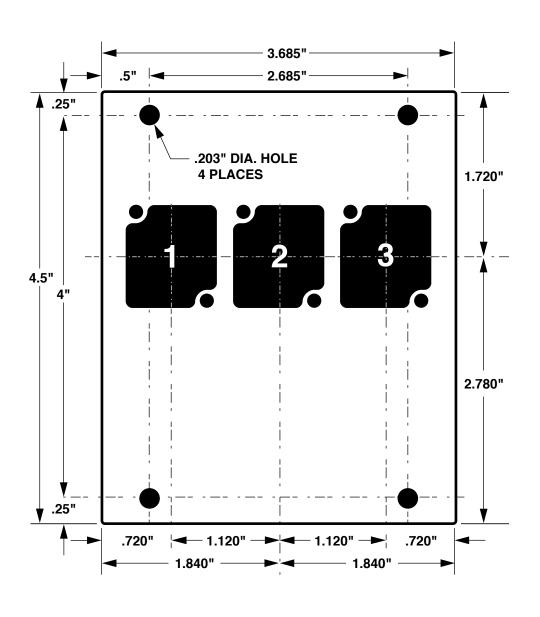

## **#PNL-103**

Aluminum Half Stage Pocket Panel with 3 "Connectrix" Mounts Aluminum Alloy Panel is 1/16" (.062" thick). Finished with electro-static applied, oven cured semi-gloss powder coat.