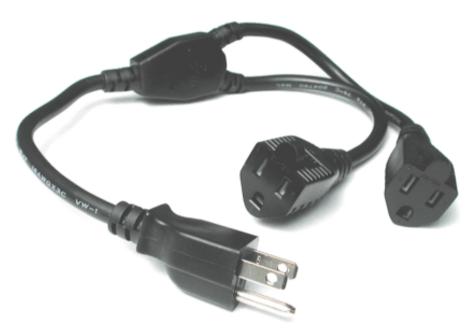

## Power Cord: Y-Power Cable, 3-Prong Male to Two 3-Prong Females

Great for powering up two nearby pieced of equipment that require 3-Prongs power cords. Also great for separating power supplies (wall-warts). The differences between the two models is: the YAC-406 is a heavy duty 14 AWG cable, whereas the YAC-407 is for lighter duty applications and is 18 AWG.