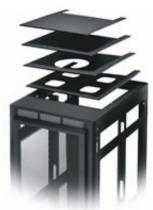

## **Top Options**

All MW series tops include a removable, aluminum, 2 rackspace service plate, which allows for easy drilling for cable bundle entry or use of rack panels (shown removed for clarity). The MW-4FT and ERK-4FT feature laser knockouts for up to 4 or 3 fans respectively. The *NEW* MW-LA allows 6" & 12" wide cable ladders to be installed from any direction using provided J-Bolts. Also, see our 'Integrated Fan Tops'

| Fits WRK, MRK,<br>VRK, DRK<br>Part # | Fits ERK<br>Part # | Style                                   |
|--------------------------------------|--------------------|-----------------------------------------|
| MW-4FT                               |                    | mounts four 4-1/2" fans                 |
|                                      | ERK-4FT            | mounts three 4-1/2" fans                |
| MW-10FT                              | ERK-10FT           | mounts one 10" fan                      |
| MW-VT                                | ERK-VT             | vented                                  |
| MW-LVT <i>NEW</i>                    |                    | large perf vented                       |
| MW-ST                                | ERK-ST             | solid                                   |
| MW-LA <i>NEW</i>                     |                    | accommodate 6" & 12" wide cable ladders |