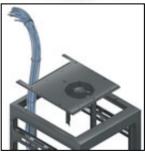

## **Top Options**

All MW series tops include a removable, aluminum, 2 rackspace service plate, which allows for easy drilling for cable bundle entry or use of rack panels (shown removed for clarity). The MW-4FT and ERK-4FT feature laser knockouts for up to 4 or 3 fans respectively. The *NEW* MW-LA allows 6" & 12" wide cable ladders to be installed from any direction using provided J-Bolts. Also, see our 'Integrated Fan Tops'