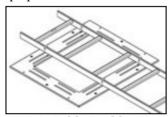

## **Top Options**

All MW series tops include a removable, aluminum, 2 rackspace service plate, which allows for easy drilling for cable bundle entry or use of rack panels (shown removed for clarity). The MW-4FT and ERK-4FT feature laser knockouts for up to 4 or 3 fans respectively. The *NEW* MW-LA allows 6" & 12" wide cable ladders to be installed from any direction using provided J-Bolts. Also, see our 'Integrated Fan Tops'

Note: ERK / MW-LA Series top options do not include a removable service plate

**NEW** MW-LA Cable Ladder Top Option