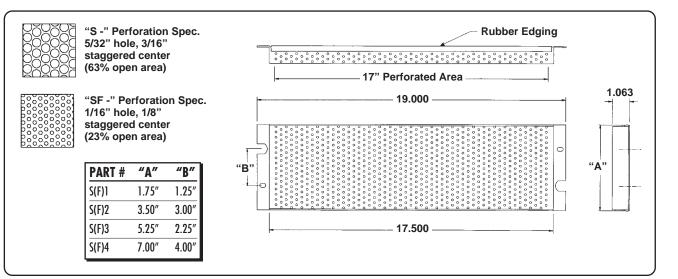

## S/SF basic dimensions

## Architects' and Engineers' Specifications

- S/SF Series Security Covers shall be MAP part # S-X or SF-X (X=rack spaces required.)
- The S/SF shall be constructed of the following materials:
  - 1. Panel shall be 16 gauge steel (one piece construction).
  - In order not to mar protected equipment, rubber edging shall be used.