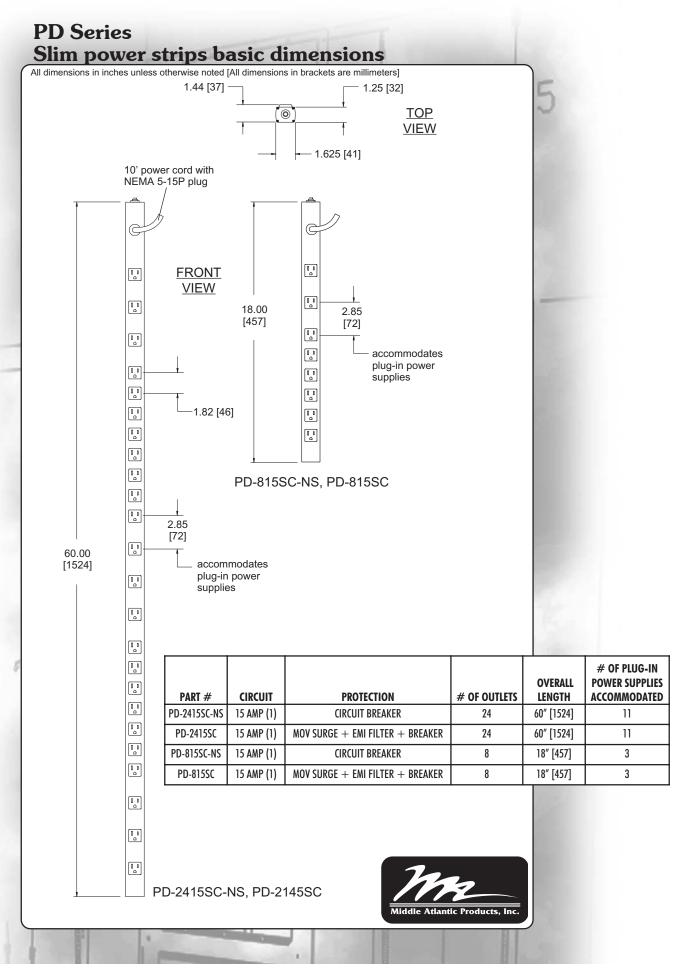

### Features

- UL and CSA listed
- Slim low-profile design requires less space
- Up to 24 outlets depending on model
- Outlets spaced to accommodate plug-in power supplies
- Light-weight anodized aluminum chassis
- (1) 15 amp circuit
- Circuit breaker or MOV surge & EMI filter & breaker protected, depending on model
- Mounting hardware included
- Includes 10' power cord terminated with NEMA 5-15P plug
- \* For additional Vertical Power Strips, please see A&E Spec # 96-938

### Architects' and Engineers' Specifications

High density slim power strip shall be Middle Atlantic Products model # PD-\_\_\_\_ with \_\_\_ outlets and 15 amps (refer to chart). Slim power strip shall be\_\_\_" long x 1.25" deep x 1.6" wide and shall have \_\_\_ NEMA 5-15R outlets in unique spacing pattern that allows up to \_\_\_ plug-in power supplies (refer to chart). Slim power strip includes 15 amp \_\_\_ protection and mounting hardware (refer to chart). Terminated with 10' power cord and NEMA 5-15P plug.