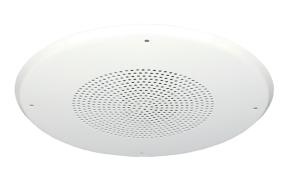

## 0301 - BAFFLE, ROUND

**BR8WS SHOWN** 

#### **GENERAL DESCRIPTION**

The Quam BR8WS is a 22 gage steel, round speaker baffle with 4 welded 8-32 x 1" studs on the back surface. Finish: White baked epoxy hybrid.

The Quam BR8W is a 22 gauge steel, round speaker baffle with 4 supplied "white-head" 8-32 x 1" Phillips truss head mounting screws through the baffle. Finish: White baked epoxy hybrid.