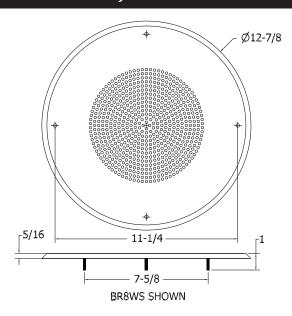

## 0301 - BAFFLE, ROUND

**BR8WS SHOWN** 

#### **GENERAL DESCRIPTION**

The Quam BR8WS is a 22 gage steel, round speaker baffle with 4 welded 8-32 x 1" studs on the back surface. Finish: White baked epoxy hybrid.

The Quam BR8W is a 22 gauge steel, round speaker baffle with 4 supplied "white-head" 8-32 x 1" Phillips truss head mounting screws through the baffle. Finish: White baked epoxy hybrid.