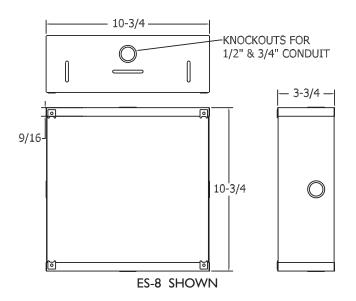

#### **MECHANICAL SPECIFICATIONS:**

| Depth                  |                                   |
|------------------------|-----------------------------------|
| ES-8                   | 3-3/4"                            |
| ES8-6                  | 6"                                |
| Internal Displacement: |                                   |
| ES-8                   | 430 Cu. In.                       |
| ES8-6                  | 690 Cu. In.                       |
| Baffle Attachment      |                                   |
| Points                 | 4x #8 Tinnerman clips             |
| Electrical Access      | 4x 1/2" / 3/4" conduit knock-outs |
|                        | on sides                          |