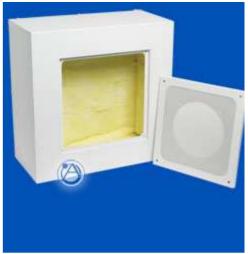

## Q428-SA 8" Q Series Surface Mount Enclosure Square

Convenient assembly is 11/2 cu. ft. with 1/2" thick fiber board. Package includes above specifications and premounted baffle (included) is recessed into the enclosure for flush appearance. Back plate is removable for installation ease. Finish is textured white epoxy.

## **SPECIFICATIONS**

- Height 81/2"(21.59 cm)
- Width 18 " (45.72 cm)
- **Depth** 18 " (45.72 cm)
- Shipping Weight 26.70 lbs (12.11 kg)
  - Mounts Baffle Included
    - Speaker Size 8

(click for larger image)

(click for larger image)

- 1.5 Cubic Foot Capacity Matches Well With 8CXT60 and FA138 Drive
- Complete Q Box Assembly With Gri
- Entire Unit Finished In White