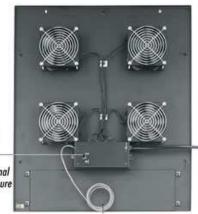

## **Integrated Fan Tops**

Save time with integrated fan tops! Ships assembled. Integrated fan tops include 10", *NEW* low-profile 6" or 4-1/2" fans, fan guards and optional proportional speed thermostatic fan controller, which increases fan life and reduces noise and maintenance.

MW-4QFT-FC

|                      |                       |                   |                                    | Man-adil-LC     |
|----------------------|-----------------------|-------------------|------------------------------------|-----------------|
| Part #               | # of fans             | Fan<br>Controller | Fits                               | Free Air<br>CFM |
| MW-4QFT-FC           | four 4-1/2"quiet fans | included          | WRK, MRK, DRK, VRK, VMRK<br>Series | 200             |
| MW-10FT-FC           | one 10" fan           | included          | WRK, MRK, DRK, VRK, VMRK<br>Series | 550             |
| MW-4FT-380CFM NEW    | four 4-1/2"fans       | optional          | WRK, MRK, DRK, VRK, VMRK<br>Series | 150             |
| MW-6FT-660CFM NEW    | three 6" fans         | optional          | WRK, MRK, DRK, VRK, VMRK<br>Series | 660             |
| MW-10FT-550CFM NEW   | one 10" fan           | optional          | WRK, MRK, DRK, VRK, VMRK<br>Series | 550             |
| ERK-4QFT-FC*         | 3 quiet fans          | included          | ERK/SCRK Series                    | 150             |
| ERK-10FT-FC*         | one 10" fan           | included          | ERK/SCRK Series                    | 550             |
| ERK-4FT-285CFM* NEW  | three 4-1/2"fans      | optional          | ERK/SCRK Series                    | 285             |
| ERK-6FT-440CFM* NEW  | two 6" fans           | optional          | ERK/SCRK Series                    | 440             |
| ERK-10FT-550CFM* NEW | one 10" fan           | optional          | ERK/SCRK Series                    | 550             |
|                      |                       |                   |                                    |                 |