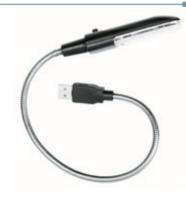

## LT-GN Gooseneck Light - UPDATED!

The LT-GN gooseneck work light features ultra bright LEDs for high visibility and plugs into USB ports on the front and rear of select power and lighting products or computers with standard USB ports. A flexible, silver gooseneck retains memory for easy positioning. *NEW* LT-GN-PL also features a power supply with standard 120V plug.

| Part #       | Description                             | Use with                              |
|--------------|-----------------------------------------|---------------------------------------|
| LT-GN        | gooseneck work light with USB connector | PDLT-815RVx,<br>PD-915RV-RN,<br>LT-1R |
| LT-GN-PL NEW | gooseneck work light with 120V plug     | any 120V<br>receptacle                |