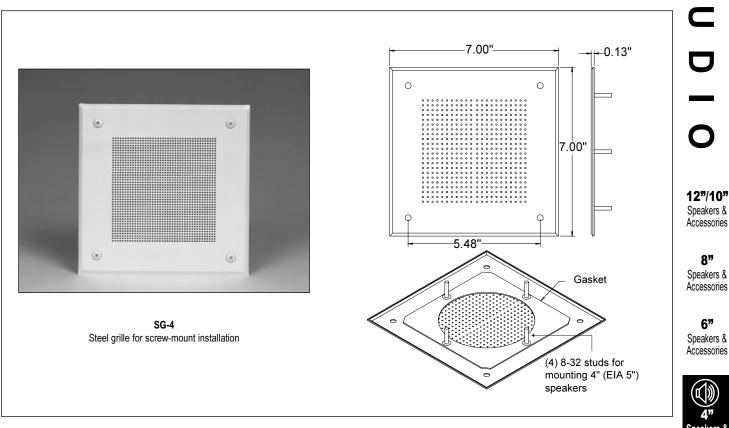

Model P625X is engineered to mount Lowell architectural grille Model SG-4 (order separately - see details on page 2). Grille is finished in Lowell's durable white powder epoxy and includes hardware to mount a standard 4" speaker (order separately).

## **Companion Accessories for Backbox Model P625X**

|        |         |        | Grille Specificati | ons and C | ompanio | n Mounting Accessories (order s  | eparately) |                     | Α |
|--------|---------|--------|--------------------|-----------|---------|----------------------------------|------------|---------------------|---|
| Grille | Speaker | Grille | Mounting           | Material  | Color   | Backbox or Mtg. Ring Choices     | +          | Channel Rails       |   |
| Model  | Size*   | Size   | Provisions         |           |         | (Choose one, plus tile bridge or |            | (if required for    |   |
|        |         |        |                    |           |         | rails if required.)              |            | suspended ceilings) |   |
| SG-4   | 4"      | 7"SQ   | 4 studs, 4 screws  | Steel     | White   | P625X                            |            | SS Series rails     |   |