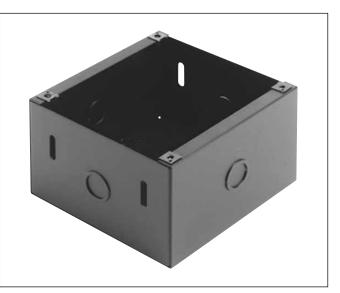

## Description

Lowell backbox Model P625X is designed for recessed installation of 4" speaker systems into ceilings or walls. Companion grille Model SG-4 provides an attractive finished installation for applications where square grilles are preferred (order separately).

Model P625X measures 6.25" square x 4"D. It is precision formed and welded 20-gauge steel. Each side is equipped with 1/2" - 3/4" compound knockouts for conduit. Additionally, two sides include parallel slots 1"L to facilitate depth adjustment in areas where the ceiling/wall surface varies in material, depth, or evenness. Slots may also be used for attaching channel rails (order separately) in suspended tile ceilings. Each corner features a mounting tab with 8-32 screw retaining U-clip for grille installation. The backbox is coated with a metal deadener to eliminate acoustic and mechanical resonance. The finish is Lowell's durable black powder epoxy.

P625X recessed backbox for 4" speakers

P625X dimensions

| Backbox Specifications |                                |               |                    |                    |  |  |
|------------------------|--------------------------------|---------------|--------------------|--------------------|--|--|
| Model                  | Description                    | Dimensions    | Mounts Speaker*    | Mounts Grille      |  |  |
|                        |                                |               | (order separately) | (order separately) |  |  |
| P625X                  | Recessed backbox - 20ga. steel | 6.25"SQ x 4"D | 4"                 | SG-4               |  |  |
|                        |                                |               |                    |                    |  |  |