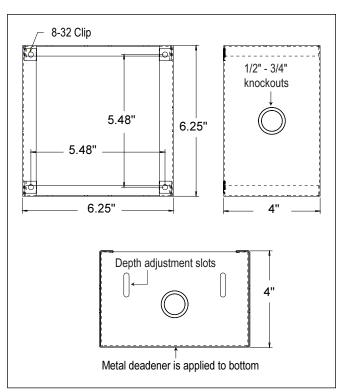

Model P625X measures 6.25" square x 4"D. It is precision formed and welded 20-gauge steel. Each side is equipped with 1/2" - 3/4" compound knockouts for conduit. Additionally, two sides include parallel slots 1"L to facilitate depth adjustment in areas where the ceiling/wall surface varies in material, depth, or evenness. Slots may also be used for attaching channel rails (order separately) in suspended tile ceilings. Each corner features a mounting tab with 8-32 screw retaining U-clip for grille installation. The backbox is coated with a metal deadener to eliminate acoustic and mechanical resonance. The finish is Lowell's durable black powder epoxy.

P625X recessed backbox for 4" speakers

P625X dimensions

| Backbox Specifications |                                |               |                    |                    |  |  |
|------------------------|--------------------------------|---------------|--------------------|--------------------|--|--|
| Model                  | Description                    | Dimensions    | Mounts Speaker*    | Mounts Grille      |  |  |
|                        |                                |               | (order separately) | (order separately) |  |  |
| P625X                  | Recessed backbox - 20ga. steel | 6.25"SQ x 4"D | 4"                 | SG-4               |  |  |
|                        |                                |               |                    |                    |  |  |