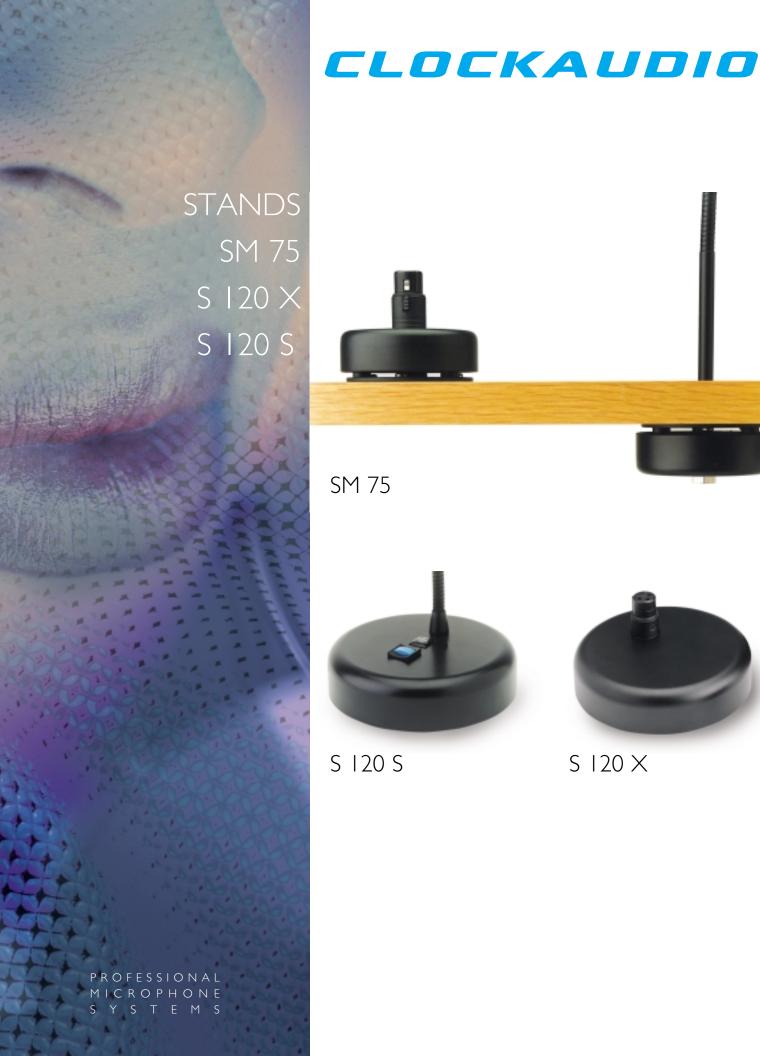

### S120

Table Microphone Base fitted with M10  $\times$  1 screw thread mounting hole

### S120S

As above but fitted with Press to Talk or Latching Switch

#### S120X

Table Microphone Base fitted with XLR Connector

# S120XS

As \$120X but fitted with Press to Talk or Latching Switch

| HEIGHT               | S120 / S120S<br>S120X / S120XS                                                                                                                                                                                             | 1.3'' (32mm)<br>2.3'' (57mm) including XLR |
|----------------------|----------------------------------------------------------------------------------------------------------------------------------------------------------------------------------------------------------------------------|--------------------------------------------|
| BASE DIAMETER        |                                                                                                                                                                                                                            | 4.8'' (120mm)                              |
| CAVITY               | The base has a cavity that can be accessed from the bottom via a metal plate secured by three screws. The space available, approx 3" (74mm) $\times$ 0.9" (22.5mm), would be suitable for mounting additional electronics. |                                            |
| PACKING              | 6.2" × 5.4" × 2.7"                                                                                                                                                                                                         | (155m × 135mm × 68mm)                      |
| NETT/SHIPPING WEIGHT | 4.1/4.3 lbs (1.87/1.                                                                                                                                                                                                       | 95 Kilos)                                  |

# SM 75

Microphone Shock Absorbing Base for permanent fixing above or below the surface. Supplied complete with Female XLR and conversion adaptor for 3/8" BSW or 10mm screw fittings.

| HEIGHT        | 1.3" (32mm)<br>2.5" (64mm) including XLR |
|---------------|------------------------------------------|
| BASE DIAMETER | 3" (75mm)                                |
| PACKING       | 3.2" × 4.4" × 1.6" (80mm × 110mm × 40mm) |
| NETT/SHIPPING | 1.0/1.2 lbs (530/560 gms)                |