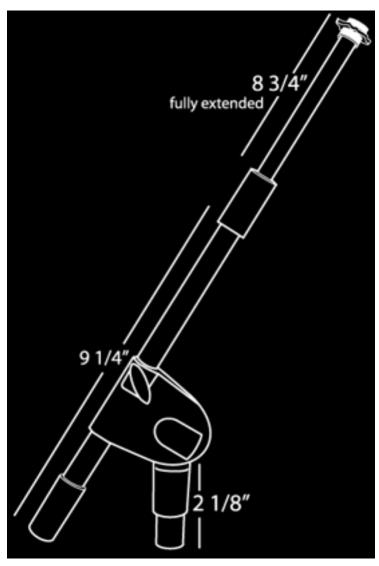

## **General Specifications**

The Heil Sound SB-2 Small Boom is ideal for mounting your Heil microphone in tight quarters. It is also ideal for interviews. Compact and yet rugged, the SB-2 Small Boom fits easily into many briefcases, allowing you to carry the SB-2, the mounting C-Clamp, and a slim-line microphone like the Heil Sound PR20 almost anywhere.

The Teflon® stem of the SB-2 is removable, and the Heil SB-2 will screw onto a standard 5/8" - 27 threaded microphone stand. A cable management clip is molded to the side of the SB-2 to handle your microphone cable. The SB-2 is shipped to you with our 'stealth' C-Clamp using our exclusive brass insert.