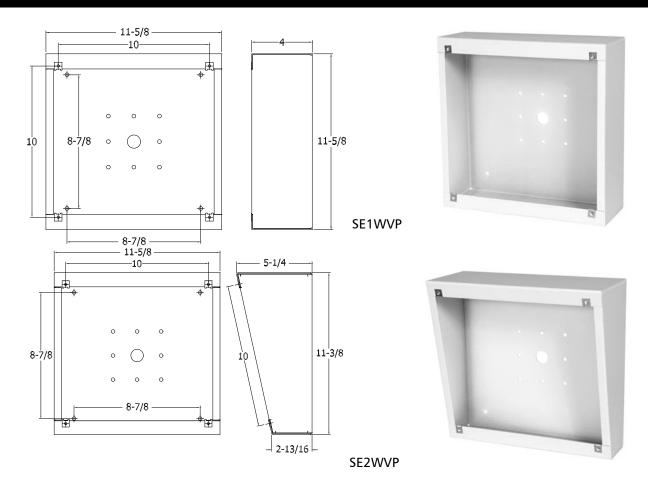

## **SEIWVP**

Vandal Resistant Square Surface Mount Loudspeaker Enclosure

# **SE2WVP**

Vandal Resistant Slanted Surface Mount Loudspeaker Enclosure

#### **GENERAL DESCRIPTION**

The Quam SE\_WVP format is a 16 gage steel, vandal-resistant loudspeaker surface mount enclosure with 4 #8-32 threaded inserts and single 1/2" conduit entrance.

Finish: White baked epoxy hybrid

#### INTENDED USE

Outdoor or indoor use only with recommended Quam components

SE1WVP- Square format, Vertical or horizontal installation SE2WVP- Slanted format, Vertical installation, downward firing