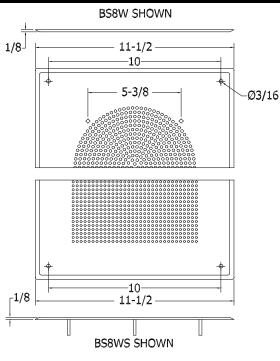

# BS8WS 0302.1 Stud Mount BS8W

0302.2 Screw Mount

## 0302 - BAFFLE, SQUARE

BAFFLE

#### **GENERAL DESCRIPTION**

The Quam BS8WS is a 22 gage steel, square speaker baffle with 4x 8-32 x 1" studs welded to the back surface. Finish: White baked epoxy hybrid.

The Quam BS8W is a 22 gauge steel, square speaker baffle with 4 supplied "white-head" 8-32 x 1" Phillips truss head mounting screws through the baffle. Finish: White baked epoxy hybrid.

#### **INTENDED USE**

Indoor environment. For use with 8" frame loudspeakers and related components.