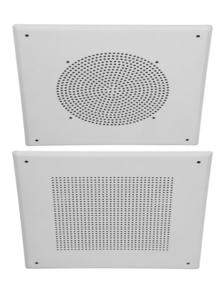

#### **GENERAL DESCRIPTION**

The Quam BS8WS is a 22 gage steel, square speaker baffle with 4x 8-32 x 1" studs welded to the back surface. Finish: White baked epoxy hybrid.

The Quam BS8W is a 22 gauge steel, square speaker baffle with 4 supplied "white-head" 8-32 x 1" Phillips truss head mounting screws through the baffle. Finish: White baked epoxy hybrid.

#### **INTENDED USE**

Indoor environment. For use with 8" frame loudspeakers and related components.