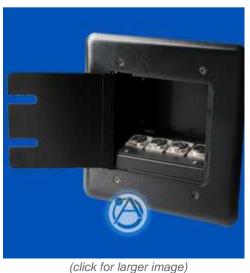

## **Microphone Outlet Floor Box**

Atlas Sound FB4-XLRF floor box assembly provides a simple solution for recessed mic inputs. The unit is designed for easy installation into wood stages and platforms. (4) Female XLR connectors are recessed and slant loaded into the enclosure. A hinged steel cover plate provides protection for cable connectors. Connectors are standard "D sub" type and may be easily removed to allow substitution of other "D sub" devices. May be used in concrete pour applications with the optinal FB4CPB pour box.

## **SPECIFICATIONS**

Height 715/16"(20.17 cm)

Width 7<sup>15</sup>/<sub>16</sub>" (20.17 cm)

**Depth** 25/8" (6.68 cm)

Shipping Weight 4.00 lbs (1.81 kg)

(click for larger image)

(click for larger image)

 Preloaded with 4 XLRF "D sub" style connectors Hinged steel cover to protect cable connectors