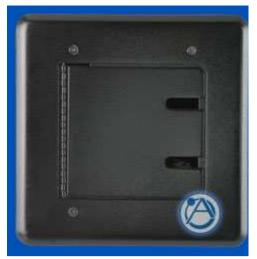

## **Microphone Outlet Floor Box**

Atlas Sound FB4-XLRF floor box assembly provides a simple solution for recessed mic inputs. The unit is designed for easy installation into wood stages and platforms. (4) Female XLR connectors are recessed and slant loaded into the enclosure. A hinged steel cover plate provides protection for cable connectors. Connectors are standard "D sub" type and may be easily removed to allow substitution of other "D sub" devices. May be used in concrete pour applications with the optinal FB4CPB pour box.

## **SPECIFICATIONS**

Height 715/16"(20.17 cm)

Width 7<sup>15</sup>/<sub>16</sub>" (20.17 cm)

**Depth** 25/8" (6.68 cm)

Shipping Weight 4.00 lbs (1.81 kg)

(click for larger image)

(click for larger image)

 Preloaded with 4 XLRF "D sub" style connectors Hinged steel cover to protect cable connectors