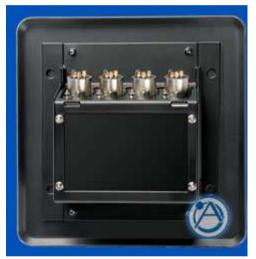

## **Microphone Outlet Floor Box**

Atlas Sound FB4-XLRF floor box assembly provides a simple solution for recessed mic inputs. The unit is designed for easy installation into wood stages and platforms. (4) Female XLR connectors are recessed and slant loaded into the enclosure. A hinged steel cover plate provides protection for cable connectors. Connectors are standard "D sub" type and may be easily removed to allow substitution of other "D sub" devices. May be used in concrete pour applications with the optinal FB4CPB pour box.

## **SPECIFICATIONS**

Height 715/16"(20.17 cm)

Width 7<sup>15</sup>/<sub>16</sub>" (20.17 cm)

**Depth** 25/8" (6.68 cm)

Shipping Weight 4.00 lbs (1.81 kg)

(click for larger image)

(click for larger image)

 Preloaded with 4 XLRF "D sub" style connectors Hinged steel cover to protect cable connectors