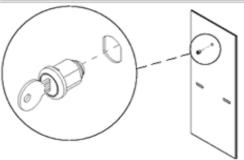

Our SPN series side panels fit all WRK, MRK, VMRK and VRK, series enclosures. These side panels feature stylish beveled corners to match the aesthetics of the enclosure, easily lift on and off, and include an internal locking kit. Black textured powder coat finish. Sold in pairs.