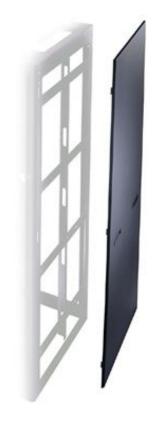

Our SPN series side panels fit all WRK, MRK, VMRK and VRK, series enclosures. These side panels feature stylish beveled corners to match the aesthetics of the enclosure, easily lift on and off, and include an internal locking kit. Black textured powder coat finish. Sold in pairs.