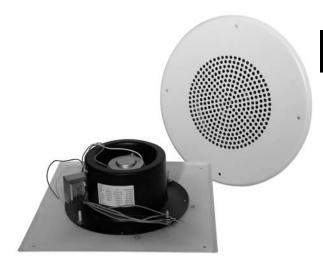

### **GENERAL DESCRIPTION**

The Quam H16/xVP is a loudspeaker assembly with double re-entrant horn, compression type loudspeaker, 25 and 70.7V universal transformer, 16 gage steel baffle and #8 x 32 'pin-in-hex' hardware.

#### SYSTEM COMPONENTS

| Loudspeaker:   | H16T                          |
|----------------|-------------------------------|
| Transformer:   | Integral to unit, 16W, 25V or |
|                | 70.7V, 5 taps at –3dB levels* |
| Round Baffle:  | BR8VP, Order as H16/RVP       |
| Square Baffle: | BS8VP, Order as H16/SVP       |
|                |                               |