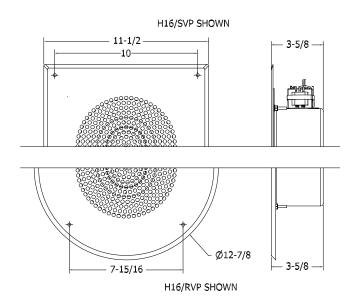

# Paging Horn, Transformer, Vandal Resistant Round Baffle

HI6/SVP

Paging Horn, Transformer, Vandal Resistant Square Baffle

### **GENERAL DESCRIPTION**

The Quam H16/xVP is a loudspeaker assembly with double re-entrant horn, compression type loudspeaker, 25 and 70.7V universal transformer, 16 gage steel baffle and #8 x 32 'pin-in-hex' hardware.

#### SYSTEM COMPONENTS

| Loudspeaker:   | H16T                          |
|----------------|-------------------------------|
| Transformer:   | Integral to unit, 16W, 25V or |
|                | 70.7V, 5 taps at –3dB levels* |
| Round Baffle:  | BR8VP, Order as H16/RVP       |
| Square Baffle: | BS8VP, Order as H16/SVP       |
|                |                               |