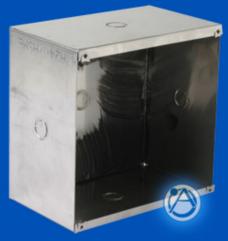

## **161RES**

## **Recessed Stainless Steel Enclosure for VP161**

161RES is a durable enclosures designed to recess mount VP161 Series vandal-proof baffles.

Unit accommodates a wide variety of loudspeaker/transformer configurations.

Heavy-duty 18-gauge Stainless Steel construction includes undercoating and natural finish.

| SPECIFICATIONS  |                    |
|-----------------|--------------------|
| Height          | 95/8"(24.46 cm)    |
| Width           | 95/8" (24.46 cm)   |
| Depth           | 6" (15.11 cm)      |
| Shipping Weight | 7.25 lbs (3.29 kg) |

(click for larger image)

- All Stainless Steel Construction
- Non Painted Natural Finish