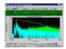

© Copyright 2007 Earthworks, Inc. All Rights Reserved.

M23 Polar Pattern

M23 Impulse Chart

| M23 SPECIFICATIONS                     |                                           |
|----------------------------------------|-------------------------------------------|
| <ul> <li>Frequency response</li> </ul> | 9Hz to 23kHz ±1/-3dB                      |
| Polar pattern                          | Omnidirectional                           |
| Sensitivity                            | 30mV/Pa (-30.5dBV/PA)                     |
| Power requirements                     | 48V Phantom, 10mA                         |
| Peak acoustic input                    | 142dB SPL                                 |
| Output                                 | XLR (PIN 2+)                              |
| Minimum output load                    | 600Ω between pins 2&3                     |
| • Noise                                | 22dB SPL equivalent<br>(A weighted)       |
| Product dimensions<br>L x D            | 165mm x 22mm (6.25 x .860 inches          |
| Product weight                         | .35lb (160g) each                         |
| Shipping dimensions     L x W x H      | 14 x 8 x 6 inches<br>(35cm x 20cm x 15cm) |
| Shipping weight                        | 3lb (1.36kg)                              |
| Matched pair     Shipping weight       | 4lb (1.81kg)                              |