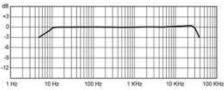

|
| Peak acoustic input                    | 142dB SPL                                 |
| Output                                 | XLR (PIN 2+)                              |
| Minimum output load                    | 600Ω between pins 2&3                     |
| • Noise                                | 22dB SPL equivalent<br>(A weighted)       |
| Product dimensions<br>L x D            | 165mm x 22mm (6.25 x .860 inches          |
| Product weight                         | .35lb (160g) each                         |
| Shipping dimensions     L x W x H      | 14 x 8 x 6 inches<br>(35cm x 20cm x 15cm) |
| Shipping weight                        | 3lb (1.36kg)                              |
| Matched pair     Shipping weight       | 4lb (1.81kg)                              |



M23 Frequency Response Chart