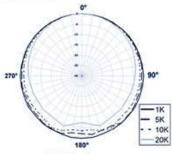

© Copyright 2007 Earthworks, Inc. All Rights Reserved.

M23 Polar Pattern

M23 Impulse Chart

| M23 SPECIFICATIONS                     |                                           |
|----------------------------------------|-------------------------------------------|
| <ul> <li>Frequency response</li> </ul> | 9Hz to 23kHz ±1/-3dB                      |
| Polar pattern                          | Omnidirectional                           |
| Sensitivity                            | 30mV/Pa (-30.5dBV/PA)                     |
| Power requirements                     | 48V Phantom, 10mA                         |
| Peak acoustic input                    | 142dB SPL                                 |
| Output                                 | XLR (PIN 2+)                              |
| Minimum output load                    | 600Ω between pins 2&3                     |
| • Noise                                | 22dB SPL equivalent<br>(A weighted)       |
| Product dimensions<br>L x D            | 165mm x 22mm (6.25 x .860 inches          |
| Product weight                         | .35lb (160g) each                         |
| Shipping dimensions     L x W x H      | 14 x 8 x 6 inches<br>(35cm x 20cm x 15cm) |
| Shipping weight                        | 3lb (1.36kg)                              |
| Matched pair     Shipping weight       | 4lb (1.81kg)                              |