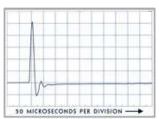

© Copyright 2007 Earthworks, Inc. All Rights Reserved.

M23 Polar Pattern

M23 Impulse Chart

| M23 SPECIFICATIONS                     |                                           |
|----------------------------------------|-------------------------------------------|
| <ul> <li>Frequency response</li> </ul> | 9Hz to 23kHz ±1/-3dB                      |
| Polar pattern                          | Omnidirectional                           |
| Sensitivity                            | 30mV/Pa (-30.5dBV/PA)                     |
| Power requirements                     | 48V Phantom, 10mA                         |
| Peak acoustic input                    | 142dB SPL                                 |
| Output                                 | XLR (PIN 2+)                              |
| Minimum output load                    | 600Ω between pins 2&3                     |
| • Noise                                | 22dB SPL equivalent<br>(A weighted)       |
| Product dimensions<br>L x D            | 165mm x 22mm (6.25 x .860 inches          |
| Product weight                         | .35lb (160g) each                         |
| Shipping dimensions     L x W x H      | 14 x 8 x 6 inches<br>(35cm x 20cm x 15cm) |
| Shipping weight                        | 3lb (1.36kg)                              |
| Matched pair     Shipping weight       | 4lb (1.81kg)                              |