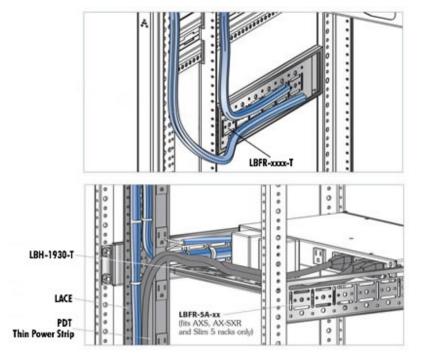

## **Telescoping Lacer System**

- Adjusts to fit front to rear or horizontally within any Middle Atlantic Products enclosure
- Provides for effective cable management and cable strain relief
- Accepts mounting of <u>vertical lacer strips</u> and <u>thin power strips</u> for a complete cable management system

A complete cable management system, the NEW telescoping lacer bars adjust to fit any Middle Atlantic Products rack.

Allows vertical and horizontal cable management.

Cable strain relief!