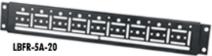

| Part #      | Description                                                 | Telescoping<br>Range (from<br>mounting hole to<br>mounting hole) | Useable Depth of<br>Rack (requires rear<br>rackrail) | Pre-<br>Pack<br>Qty |
|-------------|-------------------------------------------------------------|------------------------------------------------------------------|------------------------------------------------------|---------------------|
| LBFR-1626-T | front to rear telescoping lacer bar                         | 16" to 26"                                                       | 17-3/8" to 27-3/8"                                   | 2                   |
| LBFR-2036-T | front to rear telescoping lacer bar                         | 20" to 36"                                                       | 21-3/8" to 37-3/8"                                   | 2                   |
| LBFR-3650-T | front to rear telescoping lacer bar                         | 36" to 50"                                                       | 37-3/8" to 51-3/8"                                   | 2                   |
| LBH-1930-T  | horizontal telescoping lacer bar                            | 19" to 30"                                                       | 20-3/8" to 31-3/8"                                   | 2                   |
| LBFR-5A-16  | front to rear lacer bar (fits AXS racks)                    | 16" only                                                         | 17-3/8"                                              | 2                   |
| LBFR-5A-20  | front to rear lacer bar (fits AXS, AX-SXR and SLIM 5 racks) | 20" only                                                         | 21-3/8"                                              | 2                   |
| LBFR-5A-26  | front to rear lacer bar (fits AXS and SLIM 5 racks)         | 26" only                                                         | 27-3/8"                                              | 2                   |