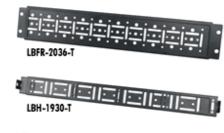

| Part #      | Description                                                 | Telescoping<br>Range (from<br>mounting hole to<br>mounting hole) | Useable Depth of<br>Rack (requires rear<br>rackrail) | Pre-<br>Pack<br>Qty |
|-------------|-------------------------------------------------------------|------------------------------------------------------------------|------------------------------------------------------|---------------------|
| LBFR-1626-T | front to rear telescoping lacer bar                         | 16" to 26"                                                       | 17-3/8" to 27-3/8"                                   | 2                   |
| LBFR-2036-T | front to rear telescoping lacer bar                         | 20" to 36"                                                       | 21-3/8" to 37-3/8"                                   | 2                   |
| LBFR-3650-T | front to rear telescoping lacer bar                         | 36" to 50"                                                       | 37-3/8" to 51-3/8"                                   | 2                   |
| LBH-1930-T  | horizontal telescoping lacer bar                            | 19" to 30"                                                       | 20-3/8" to 31-3/8"                                   | 2                   |
| LBFR-5A-16  | front to rear lacer bar (fits AXS racks)                    | 16" only                                                         | 17-3/8"                                              | 2                   |
| LBFR-5A-20  | front to rear lacer bar (fits AXS, AX-SXR and SLIM 5 racks) | 20" only                                                         | 21-3/8"                                              | 2                   |
| LBFR-5A-26  | front to rear lacer bar (fits AXS and SLIM 5 racks)         | 26" only                                                         | 27-3/8"                                              | 2                   |