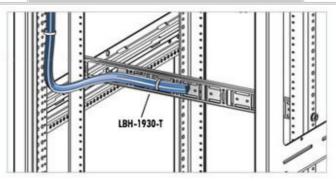

## **Telescoping Lacer System**

- Adjusts to fit front to rear or horizontally within any Middle Atlantic Products enclosure
- Provides for effective cable management and cable strain relief
- Accepts mounting of <u>vertical lacer strips</u> and <u>thin power strips</u> for a complete cable management system

A complete cable management system, the NEW telescoping lacer bars adjust to fit any Middle Atlantic Products rack.

Allows vertical and horizontal cable management.

Cable strain relief!