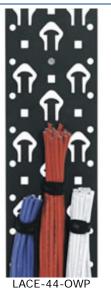

## **Vertical Lacer Strips**

Perforated steel lacer strips mount vertically to rackrail brackets and provide many locations for securing cable ties. Lacer strips can be cut down easily to smaller sizes. NEW LACE-OWP and LACE-OP strips feature tie posts for sliding on pre-wrapped cable bundles using cable ties or up to 3/4" wide Velcro® straps. Some lacer strips also accept cage nuts or mounting of select power strips for increased versatility.

|                  |                                              |     | Compatible Options |            |          |              |
|------------------|----------------------------------------------|-----|--------------------|------------|----------|--------------|
| Part #           | Description                                  | Qty | Cable<br>Ties      | TSW-<br>15 | TW12     | Cage<br>Nuts |
| LACE-44-<br>OWP* | 4-3/4" width, 44 space w/ tie posts          | 6   | ✓                  | ✓          | ✓        | ✓            |
| LACE-40-<br>OWP* | 4-3/4" width, 40 space w/ tie posts          | 6   | ✓                  | ✓          | ✓        | ✓            |
| LACE-37-<br>OWP* | 4-3/4" width, 37 space w/ tie posts          | 6   | ✓                  | ✓          | ✓        | ✓            |
| LACE-44-OP       | 3-1/4" width, 44 space w/ tie posts          | 6   | <b>✓</b>           | <b>✓</b>   | <b>✓</b> | <b>✓</b>     |
| LACE-40-OP       | 3-1/4" width, 40 space w/ tie posts          | 6   | <b>✓</b>           | ✓          | ✓        | ✓            |
| LACE-37-OP       | 3-1/4" width, 37 space w/ tie posts          | 6   | <b>✓</b>           | <b>✓</b>   | <b>✓</b> | ✓            |
| LACE-44LP        | 3-1/2" width, 44 space w/ raised lances      | 6   | ✓                  | -          | ✓        | -            |
| LACE-37LP        | 3-1/2" width, 37 space w/ raised lances      | 6   | ✓                  | -          | ✓        | -            |
| LACE-P*          | 2" width, 45 space, 1/8" thick w/round holes | 6   | ✓                  | ✓          | -        | -            |
| LACE-37P         | 2" width, 37 space, 1/8" thick w/round holes | 6   | ✓                  | ✓          | -        | -            |
| LACE-44-1SP      | 1" width, 44 space w/ 10 tie saddles         | 6   | ✓                  | included   | ✓        | -            |
| LACE-37-1SP      | 1" width, 37 space w/ 10 tie saddles         | 6   | <b>✓</b>           | included   | ✓        | -            |
| LACE-44-1P       | 1" width, 44 space tapped for tie saddles    | 6   | <b>✓</b>           | ✓          | -        | -            |
| LACE-37-1P       | 1" width, 37 space tapped for tie saddles    | 6   | <b>✓</b>           | ✓          | -        | -            |