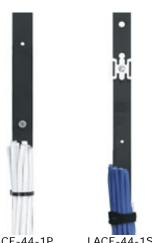

|                  |                                              |     | Compatible Options |            |          |              |
|------------------|----------------------------------------------|-----|--------------------|------------|----------|--------------|
| Part #           | Description                                  | Qty | Cable<br>Ties      | TSW-<br>15 | TW12     | Cage<br>Nuts |
| LACE-44-<br>OWP* | 4-3/4" width, 44 space w/ tie posts          | 6   | ✓                  | ✓          | ✓        | ✓            |
| LACE-40-<br>OWP* | 4-3/4" width, 40 space w/ tie posts          | 6   | ✓                  | ✓          | ✓        | ✓            |
| LACE-37-<br>OWP* | 4-3/4" width, 37 space w/ tie posts          | 6   | ✓                  | ✓          | ✓        | ✓            |
| LACE-44-OP       | 3-1/4" width, 44 space w/ tie posts          | 6   | <b>✓</b>           | <b>✓</b>   | <b>✓</b> | <b>✓</b>     |
| LACE-40-OP       | 3-1/4" width, 40 space w/ tie posts          | 6   | <b>✓</b>           | ✓          | ✓        | ✓            |
| LACE-37-OP       | 3-1/4" width, 37 space w/ tie posts          | 6   | <b>✓</b>           | <b>✓</b>   | <b>✓</b> | ✓            |
| LACE-44LP        | 3-1/2" width, 44 space w/ raised lances      | 6   | ✓                  | -          | ✓        | -            |
| LACE-37LP        | 3-1/2" width, 37 space w/ raised lances      | 6   | ✓                  | -          | ✓        | -            |
| LACE-P*          | 2" width, 45 space, 1/8" thick w/round holes | 6   | ✓                  | ✓          | -        | -            |
| LACE-37P         | 2" width, 37 space, 1/8" thick w/round holes | 6   | ✓                  | ✓          | -        | -            |
| LACE-44-1SP      | 1" width, 44 space w/ 10 tie saddles         | 6   | ✓                  | included   | ✓        | -            |
| LACE-37-1SP      | 1" width, 37 space w/ 10 tie saddles         | 6   | <b>✓</b>           | included   | ✓        | -            |
| LACE-44-1P       | 1" width, 44 space tapped for tie saddles    | 6   | <b>✓</b>           | ✓          | -        | -            |
| LACE-37-1P       | 1" width, 37 space tapped for tie saddles    | 6   | <b>✓</b>           | ✓          | -        | -            |

<sup>\*</sup>NOTE: Also accepts mounting of PD Slim and PDT Series vertical power

No need to fish in cable ties and straps - just slide them on!

LACE-44-1P

LACE-44-1SP

TW12 Velcro® cable strap (qty. 12) e saddles (qty. 15)