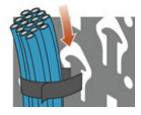

## **Vertical Lacer Strips**

Perforated steel lacer strips mount vertically to rackrail brackets and provide many locations for securing cable ties. Lacer strips can be cut down easily to smaller sizes. NEW LACE-OWP and LACE-OP strips feature tie posts for sliding on pre-wrapped cable bundles using cable ties or up to 3/4" wide Velcro® straps. Some lacer strips also accept cage nuts or mounting of select power strips for increased versatility.

<sup>\*</sup>NOTE: Also accepts mounting of PD Slim and PDT Series vertical power

No need to fish in cable ties and straps - just slide them on!

LACE-44-1P

LACE-44-1SP

TW12 Velcro® cable strap (qty. 12) e saddles (qty. 15)