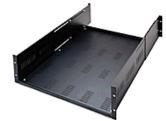

## Video Rackshelf

The most versatile, heavy-duty shelf available!

With a range of front to rear mounting adjustment range from 19-1/2" - 28" deep, the versatile AS3-22 shelf rackmounts most video decks. Knock-down for freight and space economy, this 5-1/4" (3 space) video shelf supports 500 lbs. Shelf surface is 22-1/4" deep.

Note: Fits in racks with a minimum 25" overall depth

AS3-22

| Part #    | Racking Height   | Usable Shelf Area  | Weight Capacity | Panel Width |
|-----------|------------------|--------------------|-----------------|-------------|
| AS3-22    | 5-1/4" (3 space) | 17-3/8"W x 21.50"D | 450 lbs.        | 19"         |
| AS3-26-23 | 5-1/4" (3 space) | 21-3/8"W x 25.50"D | 450 lbs.        | 23"         |