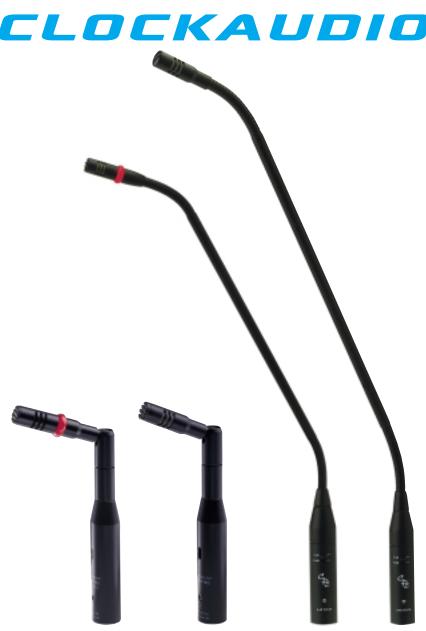

- Response optimised for consistent sound quality
- Unobtrusive slimline design
- Superior grade components
- Choice of XLR or open ended base mounting
- High bright LED's
- Engineered in high quality brass
- Finished in satin black
- Fully flexible or semi rigid gooseneck shaft
- Choice of shaft length
- C301/C301E fitted with knuckle joint giving both horizontal rotation and vertical angle adjustment

HIGH BRIGHT LEDS OPERATING VOLTAGE OPERATING CURRENT 3.6 Volts

Satin black. Other finishes to special order FINISH

0.48" (12mm) Head

**ACCESSORIES** W2 foam windshield included

PRODUCT Dimensions Overall length Shaft diameter 7.2" (180mm) 4" (100mm) 11.2" (280mm) .32" (8.0mm) .32" (8.0mm) C31E C31 C32E .32" (8.0mm) 8" (200mm) 15.2" (380mm) 12" (300mm) C32 C33E/C33E Halo .32'' .32'' (8.0mm) (8 0mm) C33/C33 Halo .32" (8.0mm) (480mm) (400mm) .32'' C34E/C34E Halo 19.2" (8.0mm) C34/C34 Halo 16" (8.0mm) C35E 23.2 (580mm) .34" (8.5mm) (500mm) ' (680mm) C35 C36E 20" .34" (8.5mm) .34" (8.5mm) (600mm) .34" (8.5mm)