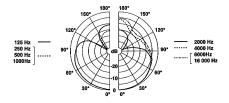

# C3 SERIES SPECIFICATIONS

| TYPE                      |                                              | Condenser (back electret)                                                            |
|---------------------------|----------------------------------------------|--------------------------------------------------------------------------------------|
| POLAR PATTERN             |                                              | Cardioid                                                                             |
| FREQUENCY RESPONSE        |                                              | 50 Hz - 18 KHz                                                                       |
| SENSITIVITY               |                                              | - 47 dB +/- 3 dB at I KHz (0 dB = I V/Pa)                                            |
| IMPEDANCE                 | 'E' type<br>Open Ended Type                  | 200 Ohms<br>I.8 K Ohms                                                               |
| S/N RATIO                 |                                              | 64 dB(A)                                                                             |
| MAXIMUM SPL               |                                              | 125 dB 1% THD                                                                        |
| POWER REQUIREMENTS        | 'E' type<br>Open Ended Type                  | 9 - 48 volts phantom power<br>1.5 - 9V max through series resistor                   |
| OPTIMUM OPERATING VOLTAGE | Open Ended Type                              | 6 Volts                                                                              |
| SWITCHABLE BASS FILTER    | 'Е' Туре                                     | - 4 dB per octave at 400 Hz<br>to - 6 dB per octave at 100 Hz                        |
| SWITCHABLE PAD            | 'Е' Туре                                     | - 10 dB                                                                              |
| CABLE                     | Open Ended Type                              | I metre                                                                              |
| TERMINATION               | 'E' Type<br>'E' Type Halo<br>Open Ended Type | Male 3 Pin XLR<br>Male 5 Pin XLR<br>M10 x I Thread with shakeproof washer<br>and nut |
| HALO                      |                                              |                                                                                      |