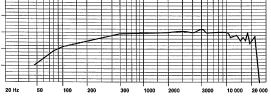

# C3 SERIES SPECIFICATIONS

| TYPE                      |                                              | Condenser (back electret)                                                            |
|---------------------------|----------------------------------------------|--------------------------------------------------------------------------------------|
| POLAR PATTERN             |                                              | Cardioid                                                                             |
| FREQUENCY RESPONSE        |                                              | 50 Hz - 18 KHz                                                                       |
| SENSITIVITY               |                                              | - 47 dB +/- 3 dB at I KHz (0 dB = I V/Pa)                                            |
| IMPEDANCE                 | 'E' type<br>Open Ended Type                  | 200 Ohms<br>I.8 K Ohms                                                               |
| S/N RATIO                 |                                              | 64 dB(A)                                                                             |
| MAXIMUM SPL               |                                              | 125 dB 1% THD                                                                        |
| POWER REQUIREMENTS        | 'E' type<br>Open Ended Type                  | 9 - 48 volts phantom power<br>1.5 - 9V max through series resistor                   |
| OPTIMUM OPERATING VOLTAGE | Open Ended Type                              | 6 Volts                                                                              |
| SWITCHABLE BASS FILTER    | 'Е' Туре                                     | - 4 dB per octave at 400 Hz<br>to - 6 dB per octave at 100 Hz                        |
| SWITCHABLE PAD            | 'Е' Туре                                     | - 10 dB                                                                              |
| CABLE                     | Open Ended Type                              | I metre                                                                              |
| TERMINATION               | 'E' Type<br>'E' Type Halo<br>Open Ended Type | Male 3 Pin XLR<br>Male 5 Pin XLR<br>M10 x I Thread with shakeproof washer<br>and nut |
| HALO                      |                                              |                                                                                      |