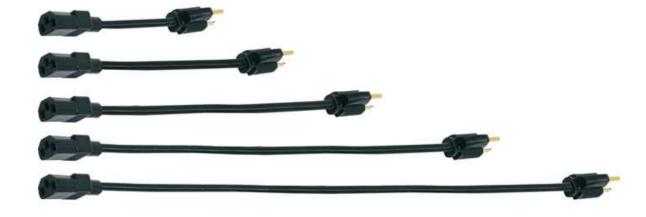

## Signal-Safe™ IEC Power Cords

Signal-Safe<sup>TM</sup> IEC Power Cords replace the standard power cords provided with electronic components, and are available in multiple sizes, with standard or low profile,  $90^{\circ}$  angled plugs.

- Save space at the back of the rack
- Constructed of 14 gauge wire
- Provides a cleaner, more organized installation
- Eliminates slack and loops caused by long power cords
- Signal-Safe<sup>TM</sup> design incorporates twisted wires to minimize disruptive AC magnetic fields
- Multiple length cords available to meet the needs of each situation
- UL listed in the US and Canada