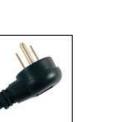

**NEW** Signal-Safe<sup>TM</sup> Design incorporates tightly twisted conductors to virtually eliminate AC magnetic fields

**NEW** Low-profile, 90° angled plugs are available in left or right hand orientations