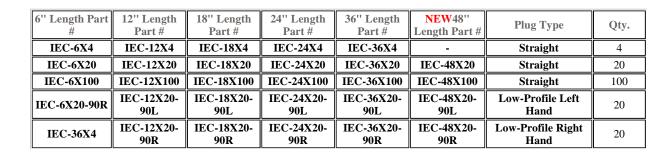

## Signal-Safe™ IEC Power Cords

Signal-Safe<sup>TM</sup> IEC Power Cords replace the standard power cords provided with electronic components, and are available in multiple sizes, with standard or low profile,  $90^{\circ}$  angled plugs.

- Save space at the back of the rack
- Constructed of 14 gauge wire
- Provides a cleaner, more organized installation
- Eliminates slack and loops caused by long power cords
- Signal-Safe<sup>TM</sup> design incorporates twisted wires to minimize disruptive AC magnetic fields
- Multiple length cords available to meet the needs of each situation
- UL listed in the US and Canada