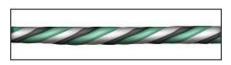

**NEW** Signal-Safe<sup>TM</sup> Design incorporates tightly twisted conductors to virtually eliminate AC magnetic fields

**NEW** Low-profile, 90° angled plugs are available in left or right hand orientations