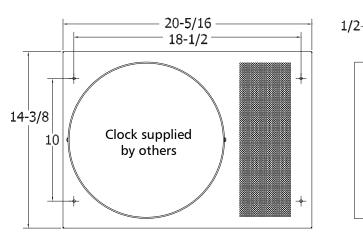

# 0702 - CLOCK BAFFLE COMPONENTS

Loudspeaker Baffle shown in 'RIGHT' position

#### **GENERAL DESCRIPTION**

The Quam C5/BU/CK1/x is a steel clock baffle with 8" frame loudspeaker, 25 and 70.7V universal transformer. Clock mechanism is supplied by others. Finish: White baked epoxy hybrid.

# **INTENDED USE**

Used with listed analog repeater clock mechanisms supplied by others. Loudspeaker may be oriented up, down, left or right of the display; indoor environment. Program Material: Music, voice and signal tones