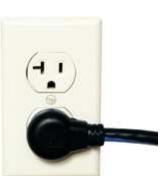

Left angled plug

Right angled plug

**NEW** Cords designed for cable/satellite boxes now available

Left/right plug orientation is determined by the direction in which the cord exits the plug when the plug is installed in a receptacle with the ground prong down