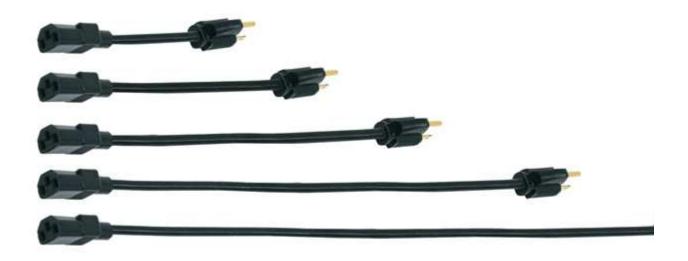

## **NEW** Signal-Safe™ IEC Power Cords

Signal-Safe<sup>TM</sup> IEC Power Cords replace the standard power cords provided with electronic components, and are available with standard or low profile, 90° angled plugs.

- Save space at the back of the rack
- Constructed of 14 gauge wire or 18 gauge wire (cable/satellite cords)
- Provides a cleaner, more organized installation
- Eliminates slack and loops caused by long power cords
- Signal-Safe<sup>™</sup> design incorporates twisted wires to minimize disruptive AC magnetic fields
- Multiple length cords available to meet the needs of each situation
- Also available for user specifically with most satellite and cable boxes
- UL listed in the US and Canada