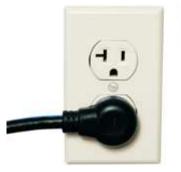

Left angled plug

Right angled plug

**NEW** Cords designed for cable/satellite boxes now available

Left/right plug orientation is determined by the direction in which the cord exits the plug when the plug is installed in a receptacle with the ground prong down