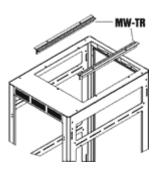

## **Top Rail Option**

Ideal for mounting panels or equipment in the top openings of our racks, our top rail option includes a pair of 11-gauge, 10-32 threaded rack rail, mounting angles, and hardware. When installed, top rail is recessed 1/8" from top of rack.

| Part # | Fite | Racking Space |
|--------|------|---------------|
| rart#  | Fits | Racking Space |

| MW-TR | DRK, MRK, VRK, VMRK,<br>WRK, and WR series | 22-3/4" (13 space) |
|-------|--------------------------------------------|--------------------|
|-------|--------------------------------------------|--------------------|