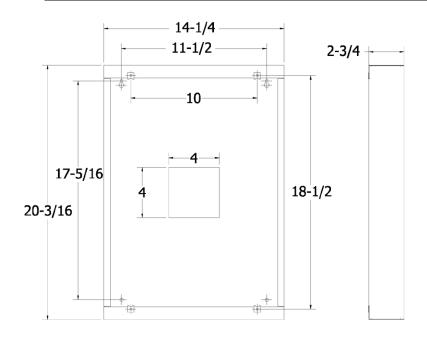

### **MECHANICAL SPECIFICATIONS**

| 20-3/16"             |
|----------------------|
| 14-1/4"              |
| 2-3/4"               |
| 4x #8 x 32 Tinnerman |
| clips                |
| 2x #10 Keyhole slots |
| 2x #10 holes         |
| 4" X 4", center of   |
| enclosure            |
|                      |