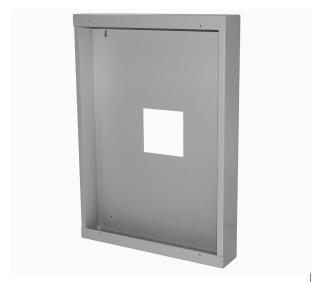

#### **GENERAL DESCRIPTION**

The Quam SE9W is a steel surface mount box for the Quam C5/BU/CK 1/x clock baffle, supplied separately. Finish: White baked epoxy hybrid.