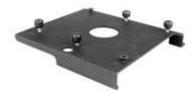

## **SLB191**

## SLB<sup>™</sup> Custom Interface Bracket for RPA<sup>™</sup>, RPM<sup>™</sup> and Smart-Lift<sup>™</sup> Series Projector Mounts

SLB interface brackets are required for installations using our RPA, RPM and Smart-Lift Series Mounts. Chief offers both custom and universal versions of SLB projector interface brackets.

## **Features:**

• Compatible with the RPA, RPM and Smart-Lift projector mounts

NOTE: If you need an interface bracket for the RPMA/RPMB/RPMC projector mounts with Q-Lock Security, order the SLM