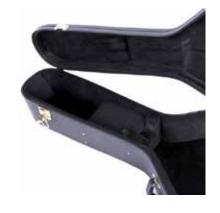

## **Features and Benefits**

This hardshell guitar case is sized to fit most classical and spanish guitars, providing protection and transporting ease. Constructed from quality materials, the interior is custom molded and provides full neck support. The interior also features a soft plush lining and an accessories compartment, perfect for picks and capos.

## **Interior Specifications**

Application: Classical guitar

Material: Plywood with black vinyl covering

Interior Lining: Black plush Latches: 3 (1 locking) Hardware: Gold-plated Length: 40.25"

Depth: 4.25" Lower Bout: 15" Upper Bout: 11.25" Neck Width: 4" Headstock Width: 5"