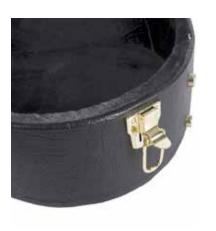

## **Features and Benefits**

This hardshell guitar case is sized to fit most classical and spanish guitars, providing protection and transporting ease. Constructed from quality materials, the interior is custom molded and provides full neck support. The interior also features a soft plush lining and an accessories compartment, perfect for picks and capos.

## **Interior Specifications**

Application: Classical guitar

Material: Plywood with black vinyl covering

Interior Lining: Black plush Latches: 3 (1 locking) Hardware: Gold-plated Length: 40.25"

Depth: 4.25" Lower Bout: 15" Upper Bout: 11.25" Neck Width: 4" Headstock Width: 5"