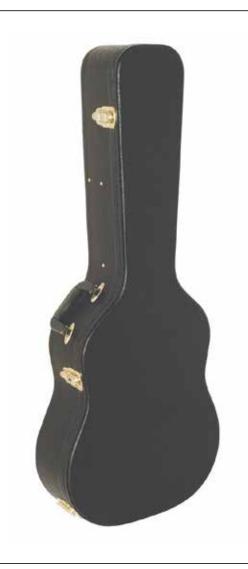

## **Features and Benefits**

This hardshell guitar case is sized to fit most classical and spanish guitars, providing protection and transporting ease. Constructed from quality materials, the interior is custom molded and provides full neck support. The interior also features a soft plush lining and an accessories compartment, perfect for picks and capos.

## **Interior Specifications**

Application: Classical guitar

Material: Plywood with black vinyl covering

Interior Lining: Black plush Latches: 3 (1 locking) Hardware: Gold-plated Length: 40.25"

Depth: 4.25" Lower Bout: 15" Upper Bout: 11.25" Neck Width: 4" Headstock Width: 5"