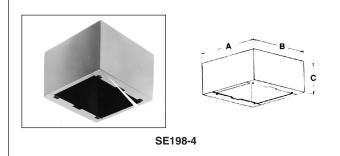

**SE198-4.** Contemporary enclosure accommodates standard 4" (102mm) loudspeakers and the corresponding square screw-mount baffle.

| ENCLOSURES FOR 4" (102MM) LOUDSPEAKERS |             |             |              |                      |  |  |  |
|----------------------------------------|-------------|-------------|--------------|----------------------|--|--|--|
|                                        |             | MOUNTS      |              |                      |  |  |  |
| MODEL                                  | Α           | В           | С            | SQUARE BAFFLE MODELS |  |  |  |
| SE198-4                                | 7½" (181mm) | 7½" (181mm) | 4%8" (111mm) | 161-4                |  |  |  |