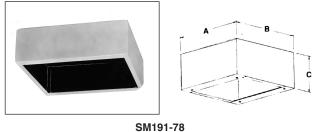

**SM191-78.** Deluxe enclosure provides an architecturally pleasing appearance with crisp clean lines that blend well with most building interiors. Unit accommodates standard 8" (203mm) dia. loudspeakers and the corresponding screw-mount baffles. Model is also available in a high-performance extra-depth (8" deep) version with acoustic fiberglass. For additional information, refer to technical literature titled "Enclosures for Extended 8" Loudspeaker Performance" (SL3-1401).

| ENCLOSURES FOR 8" (203MM) LOUDSPEAKERS |              |              |            |                         |  |  |  |
|----------------------------------------|--------------|--------------|------------|-------------------------|--|--|--|
|                                        | DIMENSIONS   |              |            | MOUNTS                  |  |  |  |
| MODEL                                  | Α            | В            | С          | SQUARE BAFFLE MODELS    |  |  |  |
| SE175-4                                | 11%" (295mm) | 11%" (295mm) | 4" (102mm) | (T)161-8, T620-8, PG-19 |  |  |  |
| SM191-78                               | 12¾"(324mm)  | 12¾"(324mm)  | 4" (102mm) | 19-8, 164-8             |  |  |  |