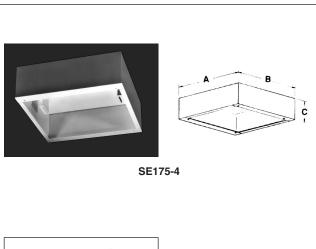

**SE175-4.** Aesthetically pleasing and versatile enclosure will accommodate standard 8" (203mm) dia. loudspeakers and the corresponding torsion-spring and screw-mount baffles. If an Atlas Sound torsion-mount baffle is selected, the assembled unit will be completely void of any visible hardware.

| ENCLOSURES FOR 8" (203MM) LOUDSPEAKERS |              |              |            |                         |  |  |  |
|----------------------------------------|--------------|--------------|------------|-------------------------|--|--|--|
|                                        | DIMENSIONS   |              |            | MOUNTS                  |  |  |  |
| MODEL                                  | Α            | В            | С          | SQUARE BAFFLE MODELS    |  |  |  |
| SE175-4                                | 11%" (295mm) | 11%" (295mm) | 4" (102mm) | (T)161-8, T620-8, PG-19 |  |  |  |
| SM191-78                               | 12¾"(324mm)  | 12¾"(324mm)  | 4" (102mm) | 19-8, 164-8             |  |  |  |