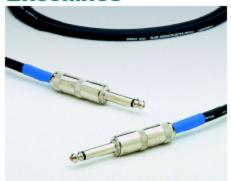

## **Excellines**

Since 1982, Excellines have been Pro Co's standard guitar cables. Using ShowSavers standard 1/4" connectors and 23rd generation Pro Co 120S1 wire, and the blue "widget" strain relief under each connector (the cable's trademark), Excellines already have offered over a million users a sturdy, reliable cable. Cheap because of the huge volumes built, Excellines offer one of the best price to value ratios in the audio cable business.

- Basic sturdy guitar cables with all components 100% made and assembled in America
- No off shore "made in somewhere else" stickers to look for

 Long lasting cables for musicians on a tight budget who are looking for cables cheap, not cheap cables 10-year warranty