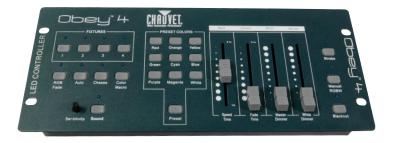

## Obey<sup>™</sup>4

## FEATURES

• Compact DMX controller designed for LED fixtures with up to 4 channels

Channel 1: red Channel 2: green Channel 3: blue Channel 4: white (or amber)

- Easily controls up to 4 separate fixtures
- Increase effects by simultaneously operating each fixture in different playback modes with variable fade times
- Increase flexibility with playback options that include manual RGBA/RGBW, automated and sound-activated mode
- Playback modes:

Preset: 9 built-in colors Chases: manually trigger automated programs Color macro: manually scroll through the color spectrum RGB fade: automatically scroll through the color spectrum RGB fade delay: automatically scroll through the color spectrum with a small delay to each fixture Auto: randomly selects different colors for each fixture

• Increase control with adjustable audio sensitivity as well as strobe and blackout effects

Weight: 3 lb (1.4 kg) Size: 12.8 x 5.5 x 2.1 in (325 x 140 x 52 mm)