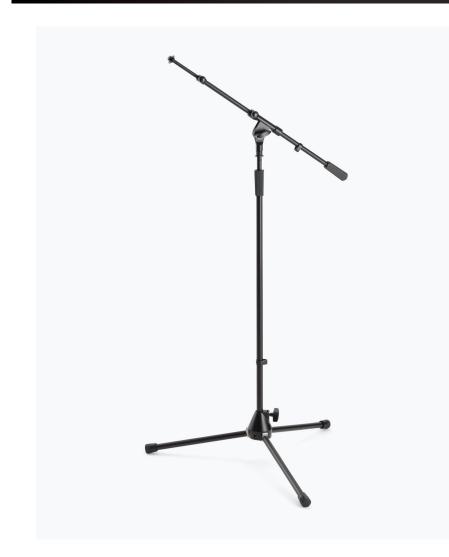

## MIC STAND WITH TRIPOD BASE AND TELESCOPING BOOM ARM

MS9701TB

## **FEATURES**

21.5"-36" telescoping boom with metal shafts, clutch, threaded stems, and counterweight for outstanding stability and balance

Bolts in the leg housing enable adjustment and maintenance of the folding-leg tension

Durable construction ensures dependable performance

Ergonomic clutch grip and nonrotating lower shaft efficiently adjust height 36"-64"

## **SPECS**

Base Spread: 24"

Boom Length: 21.5"-36"

Construction: Steel / Zinc

Height: 36"-64"

Threading: 5/8"-27

Color: Black