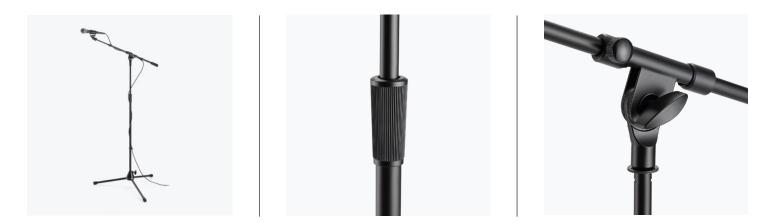

## **FEATURES**

21.5"-36" telescoping boom with metal shafts, clutch, threaded stems, and counterweight for outstanding stability and balance

Bolts in the leg housing enable adjustment and maintenance of the folding-leg tension

Durable construction ensures dependable performance

Ergonomic clutch grip and nonrotating lower shaft efficiently adjust height 36"-64"