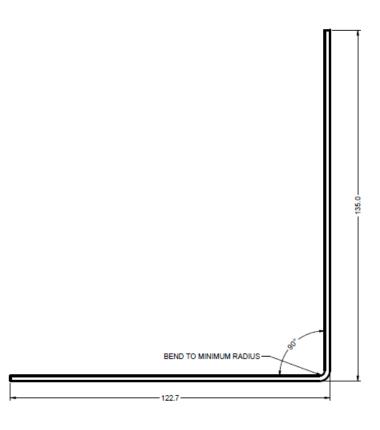

### NOTES: TYPICAL CUT RADIUS R0.5 UNLESS STATED OTHERWISE

# ALL DIMENSIONS IN MM

MATERIAL: 2.0mm (14 SWG) ZINTEC

# TOLERANCES:

+ OR - 0.2 MM EXCEPT WHERE OTHERWISE STATED

# TOLERANCES ARE NON PROGRESSIVE

HIDDEN DETAIL NOT SHOWN

| APPLICATION ENGINEER:     | GWS   |     |   |
|---------------------------|-------|-----|---|
| CHECKED:                  | Merle |     |   |
| RMK4007 Technical Drawing |       | REV | A |