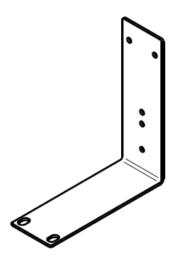

Black Box Corporation 1000 Park Drive Lawrence, PA 15055

RMK4007 Mounting Bracket

Title:

#### FINISH:

PAINT ALL OVER IN BLACK. MATCH PAINT TO SAMPLE. APPLY FLAT EGGSHELL FINISH WITH NO VISIBLE INCLUSIONS. ENSURE GOOD PAINT COVERAGE ON EDGES. USE SUITABLE PRIMER.

PUNCHED PANEL TO HAVE ROUNDED EDGES TO OUTSIDE FACE