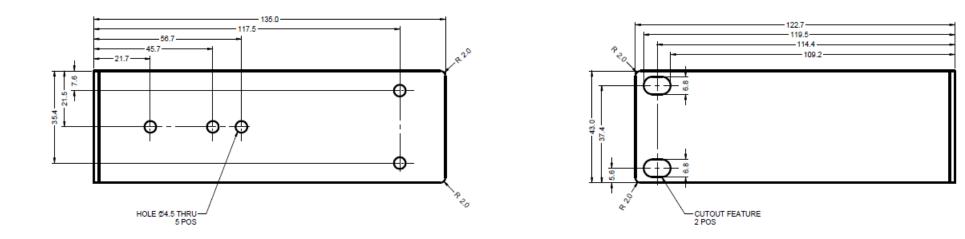

### NOTES: TYPICAL CUT RADIUS R0.5 UNLESS STATED OTHERWISE

# ALL DIMENSIONS IN MM

MATERIAL: 2.0mm (14 SWG) ZINTEC

# TOLERANCES:

+ OR - 0.2 MM EXCEPT WHERE OTHERWISE STATED

# TOLERANCES ARE NON PROGRESSIVE

HIDDEN DETAIL NOT SHOWN

| APPLICATION ENGINEER:     | GWS   |     |   |
|---------------------------|-------|-----|---|
| CHECKED:                  | Merle |     |   |
| RMK4007 Technical Drawing |       | REV | A |