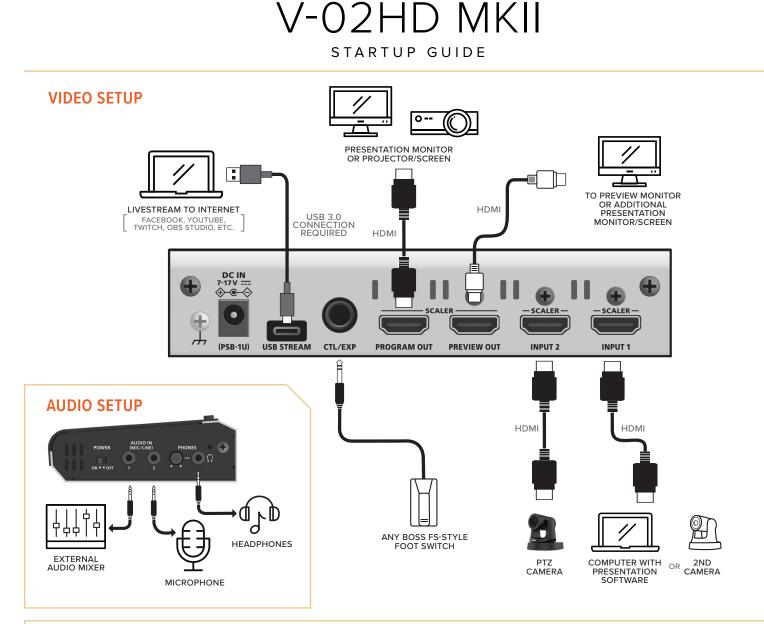

What platforms can I live stream to?

Facebook and YouTube are the most popular. V-02HD MK II also connects to OBS Studio, Restream.io, Zoom, or any platform that uses a USB "webcam" as a source. Use the included USB-C cable to connect your computer to the V-02HD MK II.

Can I connect a computer to show song lyrics, verses, and passages? Yes, the two HDMI inputs on the V-02HD MK II accept a variety of sources including computers.